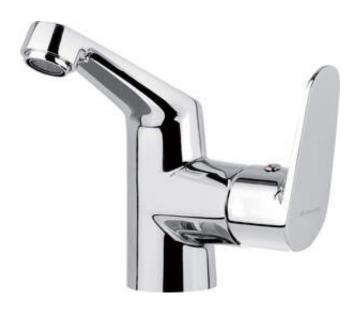

## CHABER Washbasin tap

**Product code:** BGC\_021N **EAN:** 5908212053614

**Color:** chrome **Warranty [years]:** 7

| Mixer                    |                      |
|--------------------------|----------------------|
| Finish                   | chrome               |
| Material                 | brass                |
| Mixer type               | single-handle, mixer |
| Installation method      | standing             |
| Acoustic group [db]      | I (x ≤ 20)           |
| Plug included in the set | Yes                  |
| Mixer cartridge          |                      |
| Ceramic cartridge size   | 35 mm                |
| Spout                    |                      |
| Spout type               | still                |
| Mixer spout range [mm]   | 96                   |
| Material                 | brass                |
| Aerator                  |                      |
| Aerator type             | honeycomb            |
| Aerator size             | M24                  |
| Connecting hose          |                      |
| Length [mm]              | 450                  |
| Installation thread      | 3/8"                 |
| Connection thread        | M10                  |
| Plug                     |                      |
| Type                     | click-clack          |
| Туре                     | with overflow        |

## Features:

- The mixer body is made of the highest quality brass
- The mixer is equipped with a stream aerator
- 45 cm connection hoses included
- Functional click-clack plug included
- The lever on the side makes it easier to keep the spout clean
- Only the best materials, the quality of which has been confirmed by laboratory tests
- \* Cleaning agent for fixtures in all colors available