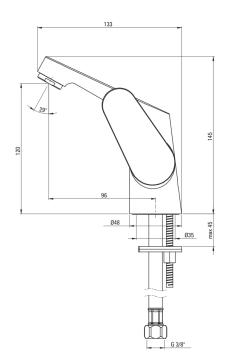

## CHABER Washbasin tap

**Product code:** BGC\_021N **EAN:** 5908212053614

**Color:** chrome **Warranty [years]:** 7

| Mixer                    |                      |
|--------------------------|----------------------|
| Finish                   | chrome               |
| Material                 | brass                |
| Mixer type               | single-handle, mixer |
| Installation method      | standing             |
| Acoustic group [db]      | I (x ≤ 20)           |
| Plug included in the set | Yes                  |
| Mixer cartridge          |                      |
| Ceramic cartridge size   | 35 mm                |
| Spout                    |                      |
| Spout type               | still                |
| Mixer spout range [mm]   | 96                   |
| Material                 | brass                |
| Aerator                  |                      |
| Aerator type             | honeycomb            |
| Aerator size             | M24                  |
| Connecting hose          |                      |
| Length [mm]              | 450                  |
| Installation thread      | 3/8"                 |
| Connection thread        | M10                  |
| Plug                     |                      |
| Type                     | click-clack          |
| Туре                     | with overflow        |