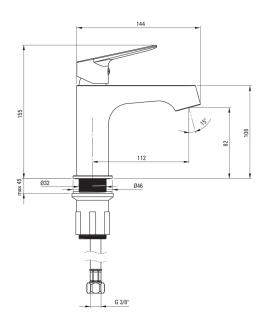

## CHABER Washbasin tap, tall

**Product code**: BGC\_020K **EAN**: 5907650834953

**Color:** chrome **Warranty [years]:** 7

| Mixer                  |                      |
|------------------------|----------------------|
| Finish                 | chrome               |
| Material               | brass                |
| Mixer type             | mixer, single-handle |
| Installation method    | standing             |
| Acoustic group [db]    | II (20 < x ≤ 30)     |
| Mixer cartridge        |                      |
| Ceramic cartridge size | 35 mm                |
| Spout                  |                      |
| Spout type             | still                |
| Mixer spout range [mm] | 144                  |
| Material               | brass                |
| Aerator                |                      |
| Aerator type           | honeycomb            |
| Aerator size           | M24                  |
| Connecting hose        |                      |
| Length [mm]            | 450                  |
| Installation thread    | 3/8"                 |