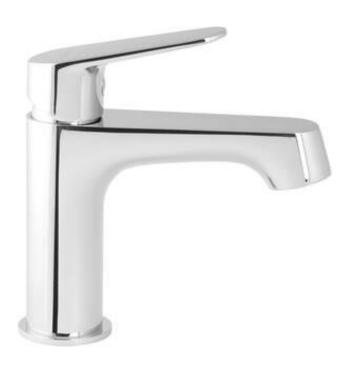

## CHABER Washbasin tap, tall

**Product code**: BGC\_020K **EAN**: 5907650834953

**Color:** chrome **Warranty [years]:** 7

| Mixer                  |                      |
|------------------------|----------------------|
| Finish                 | chrome               |
| Material               | brass                |
| Mixer type             | mixer, single-handle |
| Installation method    | standing             |
| Acoustic group [db]    | II (20 < x ≤ 30)     |
| Mixer cartridge        |                      |
| Ceramic cartridge size | 35 mm                |
| Spout                  |                      |
| Spout type             | still                |
| Mixer spout range [mm] | 144                  |
| Material               | brass                |
| Aerator                |                      |
| Aerator type           | honeycomb            |
| Aerator size           | M24                  |
| Connecting hose        |                      |
| Length [mm]            | 450                  |
| Installation thread    | 3/8"                 |