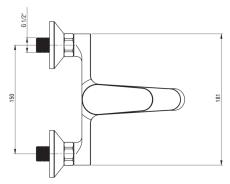

## Bath mixer, wall-mounted

**Product code:** BGC\_010M **EAN:** 5908212053591

**Color:** chrome **Warranty [years]:** 7

| Mixer                  |                      |
|------------------------|----------------------|
| Finish                 | chrome               |
| Material               | brass                |
| Mixer type             | single-handle, mixer |
| Installation method    | wall-mounted         |
| Acoustic group [db]    | I (x ≤ 20)           |
| Check valves           | Yes                  |
| Miyos castsidas        |                      |
| Mixer cartridge        |                      |
| Ceramic cartridge size | 35 mm                |
| Spout                  |                      |
| Spout type             | still                |
| Mixer spout range [mm] | 178                  |
| Material               | brass                |
| Function switch        |                      |
| Function Switch        |                      |
| Switch type            | pressure with lock   |
| Aerator                |                      |
| Acidioi                |                      |
| Aerator type           | honeycomb            |