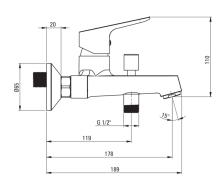

## Bath mixer, wall-mounted

**Product code:** BGC\_010M **EAN:** 5908212053591

**Color:** chrome **Warranty [years]:** 7

| Mixer                  |                      |
|------------------------|----------------------|
| Finish                 | chrome               |
| Material               | brass                |
| Mixer type             | single-handle, mixer |
| Installation method    | wall-mounted         |
| Acoustic group [db]    | I (x ≤ 20)           |
| Check valves           | Yes                  |
| Miyos castsidas        |                      |
| Mixer cartridge        |                      |
| Ceramic cartridge size | 35 mm                |
| Spout                  |                      |
| Spout type             | still                |
| Mixer spout range [mm] | 178                  |
| Material               | brass                |
| Function switch        |                      |
| Function Switch        |                      |
| Switch type            | pressure with lock   |
| Aerator                |                      |
| Acidioi                |                      |
| Aerator type           | honeycomb            |