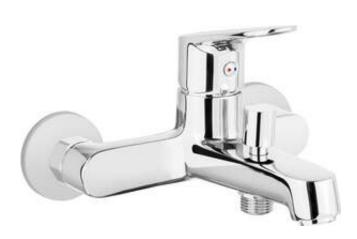

## Bath mixer, wall-mounted

**Product code:** BGC\_010M **EAN:** 5908212053591

**Color:** chrome **Warranty [years]:** 7

| Mixer                  |                      |
|------------------------|----------------------|
| Finish                 | chrome               |
| Material               | brass                |
| Mixer type             | single-handle, mixer |
| Installation method    | wall-mounted         |
| Acoustic group [db]    | I (x ≤ 20)           |
| Check valves           | Yes                  |
| Miyos castsidas        |                      |
| Mixer cartridge        |                      |
| Ceramic cartridge size | 35 mm                |
| Spout                  |                      |
| Spout type             | still                |
| Mixer spout range [mm] | 178                  |
| Material               | brass                |
| Function switch        |                      |
| Function Switch        |                      |
| Switch type            | pressure with lock   |
| Aerator                |                      |
| Acidioi                |                      |
| Aerator type           | honeycomb            |

## Features:

Aerator size

- The mixer body is made of the highest quality brass
- The mixer is equipped with a stream aerator
- The mixer is equipped with non-return valves so that the mixed water does not flow back into the installation