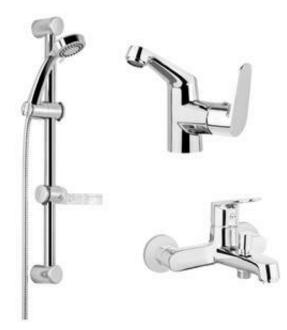

## CHABER Bathroom set

Product code: BGCB010M EAN: 5908212084182 Color: chrome Warranty [years]: 7

| Mixer                                     |                                        |
|-------------------------------------------|----------------------------------------|
| Installation method                       | standing                               |
| Mixer type                                | single-handle, mixer                   |
| Plug included in the set                  | Yes                                    |
| Rail                                      |                                        |
| Material                                  | stainless steel, ABS                   |
| Adjustable spacing                        | Yes                                    |
| Hand shower                               |                                        |
| Stream type                               | rain, hydromassage, soft, 2 x<br>mixed |
| Number of functions                       | 5                                      |
| Anti-calc                                 | Yes                                    |
| Hose                                      |                                        |
| Braid material                            | stainless steel                        |
| Braid type                                | double braided, extensible             |
| Length [mm]                               | 1500                                   |
| Aerator                                   |                                        |
| Aerator type                              | honeycomb                              |
| Aerator size                              | M24                                    |
|                                           |                                        |
| Mixer cartridge<br>Ceramic cartridge size | 35 mm                                  |
|                                           | 3511111                                |
| Function switch                           |                                        |
| Switch type                               | pressure with lock                     |
| Number of switch functions                | 2                                      |
| Spout                                     |                                        |
| Material                                  | brass                                  |
| Spout type                                | basin                                  |
| Spout type                                | still                                  |
| Plug                                      |                                        |
| type                                      | click-clack                            |
| purpose                                   | basin                                  |
| Туре                                      | with overflow                          |
| Connecting hose                           |                                        |
| Length [mm]                               | 450                                    |
| Installation thread                       | 3/8"                                   |
| Connection thread                         | M10                                    |
|                                           |                                        |