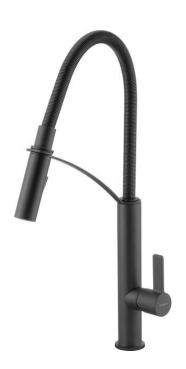

## GERBERA Kitchen tap

**Product code**: BGB\_N72M **EAN**: 5908212081945

Color: nero

Warranty [years]: 7

| N.C.                   |                      |
|------------------------|----------------------|
| Mixer                  | 0050                 |
| Finish                 | nero                 |
| Material               | brass                |
| Mixer type             | single-handle, mixer |
| Installation method    | standing             |
| Flow class [l/min]     | Z - 4-9 Vmin         |
| Acoustic group [db]    | I (x ≤ 20)           |
| Mixer cartridge        |                      |
| Ceramic cartridge size | 25 mm                |
| _                      |                      |
| Spout                  |                      |
| Spout type             | elastic              |
| Mixer spout range [mm] | 212                  |
| Material               | stainless steel      |
| Aerator                |                      |
| Aerator type           | honeycomb            |
| Aerator size           | M18                  |
| Connecting hose        |                      |
| _                      | 450                  |
| Length [mm]            |                      |
| Installation thread    | 3/8"                 |
| Connection thread      | M8                   |
| Hand shower            |                      |

## Features:

Number of functions

- The mixer body is made of the highest quality brass
- The mixer is equipped with a stream aerator
- 2-function hand shower (rain and air stream)
- The mounting sleeve facilitates the installation of the mixer
- 45 cm connection hoses included
- Z flow class (4-9 l/min) allowing for water consumption reduction

2

- The flexible spout facilitates everyday kitchen work
- 2-function spout
- \* Innovative, durable and easy to clean Nero coating
- Only the best materials, the quality of which has been confirmed by laboratory tests
- Cleaning agent for fixtures in all colors available