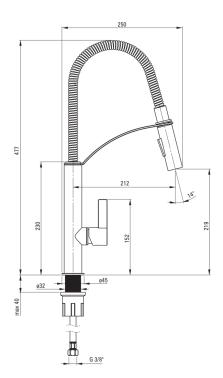

## GERBERA Kitchen tap

**Product code**: BGB\_N72M **EAN**: 5908212081945

Color: nero

Warranty [years]: 7

| N.C.                   |                      |
|------------------------|----------------------|
| Mixer                  | 0050                 |
| Finish                 | nero                 |
| Material               | brass                |
| Mixer type             | single-handle, mixer |
| Installation method    | standing             |
| Flow class [l/min]     | Z - 4-9 Vmin         |
| Acoustic group [db]    | I (x ≤ 20)           |
| Mixer cartridge        |                      |
| Ceramic cartridge size | 25 mm                |
| _                      |                      |
| Spout                  |                      |
| Spout type             | elastic              |
| Mixer spout range [mm] | 212                  |
| Material               | stainless steel      |
| Aerator                |                      |
| Aerator type           | honeycomb            |
| Aerator size           | M18                  |
| Connecting hose        |                      |
| _                      | 450                  |
| Length [mm]            |                      |
| Installation thread    | 3/8"                 |
| Connection thread      | M8                   |
| Hand shower            |                      |

## Features:

Number of functions

- The mixer body is made of the highest quality brass
- The mixer is equipped with a stream aerator
- 2-function hand shower (rain and air stream)
- The mounting sleeve facilitates the installation of the mixer
- 45 cm connection hoses included
- Z flow class (4-9 l/min) allowing for water consumption reduction

2

- The flexible spout facilitates everyday kitchen work
- 2-function spout
- \* Innovative, durable and easy to clean Nero coating
- Only the best materials, the quality of which has been confirmed by laboratory tests
- Cleaning agent for fixtures in all colors available