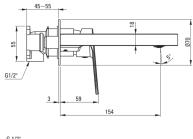

## Washbasin tap, concealed

**Product code:** BGA\_Z55L **EAN:** 5907650845867

Color: gold

Warranty [years]: 7

| Mixer                                  |                      |
|----------------------------------------|----------------------|
| Finish                                 | gold                 |
| Material                               | brass                |
| Mixer type                             | single-handle, mixer |
| Installation method                    | floor                |
| Flow class [I/min]                     | Z - 4-9 l/min        |
| Acoustic group [db]                    | II (20 < x ≤ 30)     |
| Mixer cartridge Ceramic cartridge size | 35 mm                |
| Spout                                  |                      |
| Mixer spout range [mm]                 | 153                  |
| Material                               | brass                |
| Aerator                                |                      |
| Aerator type                           | honeycomb            |
| Aerator size                           | M24                  |