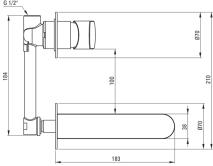

## Washbasin tap, concealed

**Product code:** BGA\_Z55L **EAN:** 5907650845867

Color: gold

Warranty [years]: 7

| Mixer                                  |                      |
|----------------------------------------|----------------------|
| Finish                                 | gold                 |
| Material                               | brass                |
| Mixer type                             | single-handle, mixer |
| Installation method                    | floor                |
| Flow class [I/min]                     | Z - 4-9 l/min        |
| Acoustic group [db]                    | II (20 < x ≤ 30)     |
| Mixer cartridge Ceramic cartridge size | 35 mm                |
| Spout                                  |                      |
| Mixer spout range [mm]                 | 153                  |
| Material                               | brass                |
| Aerator                                |                      |
| Aerator type                           | honeycomb            |
| Aerator size                           | M24                  |