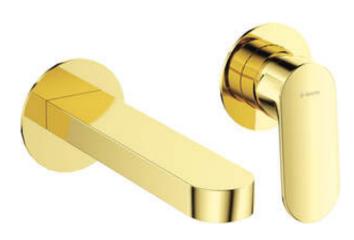

## **ALPINIA**

## Washbasin tap, concealed

**Product code:** BGA\_Z55L **EAN:** 5907650845867

Color: gold

Warranty [years]: 7

| Mixer                                  |                      |
|----------------------------------------|----------------------|
| Finish                                 | gold                 |
| Material                               | brass                |
| Mixer type                             | single-handle, mixer |
| Installation method                    | floor                |
| Flow class [I/min]                     | Z - 4-9 l/min        |
| Acoustic group [db]                    | II (20 < x ≤ 30)     |
| Mixer cartridge Ceramic cartridge size | 35 mm                |
| Spout                                  |                      |
| Mixer spout range [mm]                 | 153                  |
| Material                               | brass                |
| Aerator                                |                      |
| Aerator type                           | honeycomb            |
| Aerator size                           | M24                  |

## Features:

- · Light and subtle design
- The mixer body is made of the highest quality brass
- Z flow class (4-9 l/min) allowing for water consumption reduction
- Flush-mounted installation ensures the aesthetics of the bathroom
- The mixer is equipped with a stream aerator
- Only the best materials, the quality of which has been confirmed by laboratory tests
- The offer includes a cleaning agent for fixtures in all colors