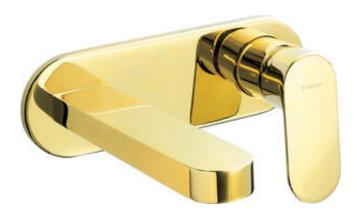

# **ALPINIA**

# Washbasin tap, concealed

**Product code:** BGA\_Z54L **EAN:** 5907650817031

Color: gold

Warranty [years]: 7

| MIXEL               |                      |
|---------------------|----------------------|
| Finish              | gold                 |
| Material            | brass                |
| Mixer type          | mixer, single-handle |
| Installation method | concealed            |
| Flow class [l/min]  | Z - 4-9 l/min        |
| Acoustic group [db] | II (20 < x ≤ 30)     |
|                     |                      |

### Features:

- · Light and subtle design
- Flush-mounted installation ensures the aesthetics of the bathroom
- The mixer is equipped with a stream aerator
- Z flow class (4-9 l/min) allowing for water consumption reduction
- Only the best materials, the quality of which has been confirmed by laboratory tests
- The mixer body is made of the highest quality brass
- · Cleaning agent for fixtures in all colors available
- The faucet includes a concealed element
- Coating applied using the PVD method