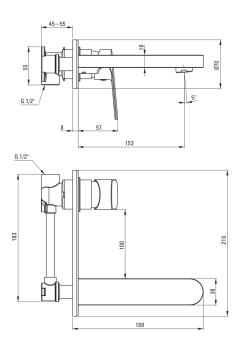

# Mixer cartridge

Ceramic cartridge size 35 mm

#### **Spout**

Mixer spout range [mm] 153
Material brass

#### Aerator

| Aeratur      |           |
|--------------|-----------|
| Aerator type | honeycomb |
| Aerator size | M24       |