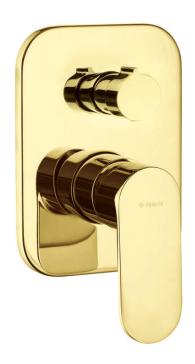

## **ALPINIA**

## Shower mixer, concealed

**Product code:** BGA\_Z44P **EAN:** 5907650866527

Color: gold

Warranty [years]: 7

| Mixer                                         |                      |
|-----------------------------------------------|----------------------|
| Finish                                        | gold                 |
| Material                                      | brass                |
| Mixer type                                    | single-handle, mixer |
| Installation method                           | concealed            |
| Acoustic group [db]                           | II (20 < x ≤ 30)     |
| <b>Mixer cartridge</b> Ceramic cartridge size | 35 mm                |
| Function switch<br>Switch type                | ceramic mechanical   |

## Features:

- Light and subtle design
- The mixer body is made of the highest quality brass
- Flush-mounted installation ensures the aesthetics of the bathroom
- Only the best materials, the quality of which has been confirmed by laboratory tests
- The offer includes a cleaning agent for fixtures in all colors