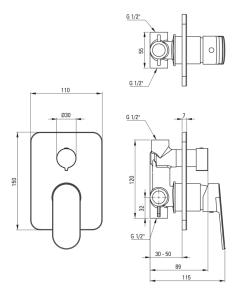

## Shower mixer, concealed

**Product code:** BGA\_Z44P **EAN:** 5907650866527

Color: gold

Warranty [years]: 7

| Mixer                                         |                      |
|-----------------------------------------------|----------------------|
| Finish                                        | gold                 |
| Material                                      | brass                |
| Mixer type                                    | single-handle, mixer |
| Installation method                           | concealed            |
| Acoustic group [db]                           | II (20 < x ≤ 30)     |
| <b>Mixer cartridge</b> Ceramic cartridge size | 35 mm                |
| Function switch<br>Switch type                | ceramic mechanical   |