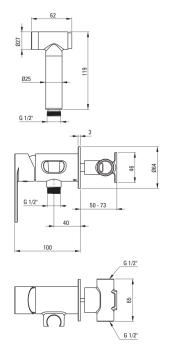

## ALPINIA Bidet tap, concealed

**Product code**: BGA\_Z34M **EAN**: 5907650815549

Color: gold

Warranty [years]: 7

| Mixer                  |                      |
|------------------------|----------------------|
| Finish                 | gold                 |
| Material               | brass                |
| Mixer type             | single-handle, mixer |
| Installation method    | concealed            |
| Flow class [I/min]     | Z - 4-9 l/min        |
| Acoustic group [db]    | II (20 < x ≤ 30)     |
| Check valves           | Yes                  |
| Mixer cartridge        |                      |
| Ceramic cartridge size | 35 mm                |
| Hose                   |                      |
| Length [mm]            | 1200                 |
| Braid type             | not applicable       |
| Anti-twist             | 1                    |
| Hand shower            |                      |
| Start_stop             | Yes                  |