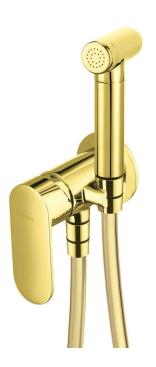

## ALPINIA Bidet tap, concealed

**Product code**: BGA\_Z34M **EAN**: 5907650815549

Color: gold

Warranty [years]: 7

| Mixer                  |                      |
|------------------------|----------------------|
| Finish                 | gold                 |
| Material               | brass                |
| Mixer type             | single-handle, mixer |
| Installation method    | concealed            |
| Flow class [I/min]     | Z - 4-9 l/min        |
| Acoustic group [db]    | II (20 < x ≤ 30)     |
| Check valves           | Yes                  |
| Mixer cartridge        |                      |
| Ceramic cartridge size | 35 mm                |
| Hose                   |                      |
| Length [mm]            | 1200                 |
| Braid type             | not applicable       |
| Anti-twist             | 1                    |
| Hand shower            |                      |
| Start_stop             | Yes                  |

## Features:

- · Light and subtle design
- Z flow class (4-9 l/min) allowing for water consumption reduction
- High quality material: brass
- Anti-twist system, preventing the hose from twisting
- The mixer is equipped with non-return valves so that the mixed water does not flow back into the installation
- Flush-mounted installation ensures the aesthetics of the bathroom
- Only the best materials, the quality of which has been confirmed by laboratory tests
- The mixer body is made of the highest quality brass
- The offer includes a cleaning agent for fixtures in all colors