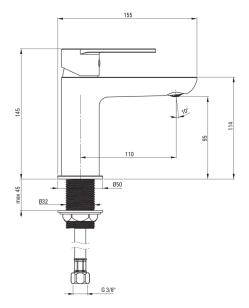

## ALPINIA Washbasin tap

**Product code**: BGA\_Z20M **EAN**: 5907650815488

Color: gold

Warranty [years]: 7

| Mixer                  |                      |
|------------------------|----------------------|
| Finish                 | gold                 |
| Material               | brass                |
| Mixer type             | single-handle, mixer |
| Installation method    | standing             |
| Flow class [l/min]     | Z - 4-9 l/min        |
| Acoustic group [db]    | I (x ≤ 20)           |
| Mixer cartridge        |                      |
| Ceramic cartridge size | 35 mm                |
| Spout                  |                      |
| Spout type             | still                |
| Mixer spout range [mm] | 110                  |

| coin-slot  |             |
|------------|-------------|
| COILL SCOC |             |
| M24        |             |
|            |             |
|            |             |
| 450        |             |
| 3/8"       |             |
| M10        |             |
|            | 450<br>3/8" |