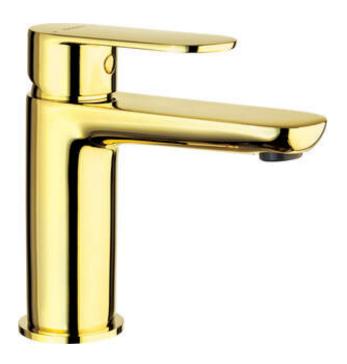

## ALPINIA Washbasin tap

**Product code**: BGA\_Z20M **EAN**: 5907650815488

Color: gold

Warranty [years]: 7

| Mixer                  |                      |
|------------------------|----------------------|
| Finish                 | gold                 |
| Material               | brass                |
| Mixer type             | single-handle, mixer |
| Installation method    | standing             |
| Flow class [l/min]     | Z - 4-9 l/min        |
| Acoustic group [db]    | I (x ≤ 20)           |
| Mixer cartridge        |                      |
| Ceramic cartridge size | 35 mm                |
| Spout                  |                      |
| Spout type             | still                |
| Mixer spout range [mm] | 110                  |

## Features:

Material

- Light and subtle design
- Coin-slot aerator
- Z flow class (4-9 l/min) allowing for water consumption reduction
- The mounting sleeve facilitates the installation of the mixer
- 45 cm connection hoses included
- Only the best materials, the quality of which has been confirmed by laboratory tests
- The mixer body is made of the highest quality brass
- The mixer is equipped with a stream aerator
- The offer includes a cleaning agent for fixtures in all colors