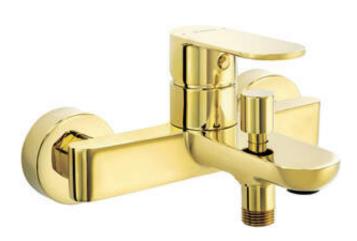

## **ALPINIA**

## Bath mixer, wall-mounted

**Product code**: BGA\_Z10M **EAN**: 5907650815457

Color: gold

Warranty [years]: 7

| Mixer                  |                      |
|------------------------|----------------------|
| Finish                 | gold                 |
| Material               | brass                |
| Mixer type             | single-handle, mixer |
| Installation method    | wall-mounted         |
| Acoustic group [db]    | I (x ≤ 20)           |
| Check valves           | Yes                  |
| Mixer cartridge        |                      |
| Ceramic cartridge size | 35 mm                |

| Spout                  |       |  |
|------------------------|-------|--|
| Spout type             | still |  |
| Mixer spout range [mm] | 137   |  |
| Material               | brass |  |
|                        |       |  |

| Switch type  | pressure with lock |
|--------------|--------------------|
| Aerator      |                    |
| Aerator type | honeycomb          |
| Aerator size | M24                |

## Features:

**Function** switch

- Light and subtle design
- The mixer is equipped with non-return valves so that the mixed water does not flow back into the installation
- The mixer is equipped with a stream aerator
- Only the best materials, the quality of which has been confirmed by laboratory tests
- The mixer body is made of the highest quality brass
- The offer includes a cleaning agent for fixtures in all colors