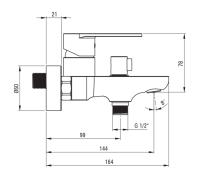

| Spout                  |       |  |
|------------------------|-------|--|
| Spout type             | still |  |
| Mixer spout range [mm] | 137   |  |
| Material               | brass |  |
|                        |       |  |

| Switch type  | pressure with lock |
|--------------|--------------------|
| Aerator      |                    |
| Aerator type | honeycomb          |
| Aerator size | M24                |