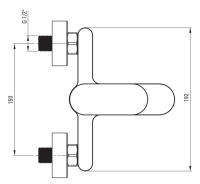

## Bath mixer, wall-mounted

**Product code**: BGA\_Z10M **EAN**: 5907650815457

Color: gold

Warranty [years]: 7

| Mixer                  |                      |
|------------------------|----------------------|
| Finish                 | gold                 |
| Material               | brass                |
| Mixer type             | single-handle, mixer |
| Installation method    | wall-mounted         |
| Acoustic group [db]    | I (x ≤ 20)           |
| Check valves           | Yes                  |
| Mixer cartridge        |                      |
| Ceramic cartridge size | 35 mm                |