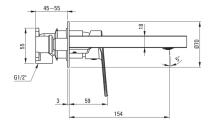

## Washbasin tap, concealed

**Product code**: BGA\_N55L **EAN**: 5907650845706

Color: nero

Warranty [years]: 7

| Mixer                  |                      |
|------------------------|----------------------|
| Finish                 | nero                 |
| Material               | brass                |
| Mixer type             | single-handle, mixer |
| Installation method    | concealed            |
| Flow class [l/min]     | Z - 4-9 l/min        |
| Acoustic group [db]    | II (20 < x ≤ 30)     |
| Mixer cartridge        | 75                   |
| Ceramic cartridge size | 35 mm                |
| Spout                  |                      |
| Spout type             | still                |
| Mixer spout range [mm] | 153                  |
| Material               | brass                |
| Aerator                |                      |