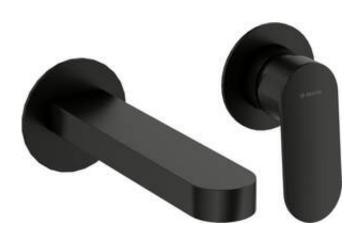

## **ALPINIA**

## Washbasin tap, concealed

**Product code**: BGA\_N55L **EAN**: 5907650845706

Color: nero

Warranty [years]: 7

| Mixer                  |                      |
|------------------------|----------------------|
| Finish                 | nero                 |
| Material               | brass                |
| Mixer type             | single-handle, mixer |
| Installation method    | concealed            |
| Flow class [l/min]     | Z - 4-9 l/min        |
| Acoustic group [db]    | II (20 < x ≤ 30)     |
| Mixer cartridge        | 75                   |
| Ceramic cartridge size | 35 mm                |
| Spout                  |                      |
| Spout type             | still                |
| Mixer spout range [mm] | 153                  |
| Material               | brass                |
| Aerator                |                      |

## Features:

Aerator type

Aerator size

- · Light and subtle design
- The mixer body is made of the highest quality brass
- Z flow class (4-9 l/min) allowing for water consumption reduction
- Flush-mounted installation ensures the aesthetics of the bathroom