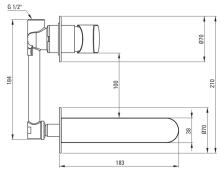

## Washbasin tap, concealed

**Product code**: BGA\_N55L **EAN**: 5907650845706

Color: nero

Warranty [years]: 7

| Mixer                  |                      |
|------------------------|----------------------|
| Finish                 | nero                 |
| Material               | brass                |
| Mixer type             | single-handle, mixer |
| Installation method    | concealed            |
| Flow class [l/min]     | Z - 4-9 l/min        |
| Acoustic group [db]    | II (20 < x ≤ 30)     |
| Mixer cartridge        | 75                   |
| Ceramic cartridge size | 35 mm                |
| Spout                  |                      |
| Spout type             | still                |
| Mixer spout range [mm] | 153                  |
| Material               | brass                |
| Aerator                |                      |