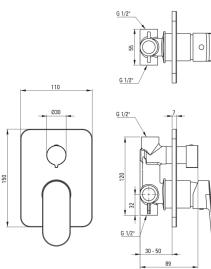

## Міхег

| Finish                 | nero                 |
|------------------------|----------------------|
| Material               | brass                |
| Mixer type             | single-handle, mixer |
| Installation method    | concealed            |
| Acoustic group [db]    | II (20 < x ≤ 30)     |
| Mixer cartridge        |                      |
| Ceramic cartridge size | 35 mm                |
|                        |                      |

## **Function switch**

| Switch type | pressure |
|-------------|----------|
|             |          |