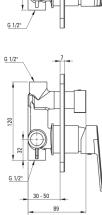

## Міхег

| Finish                 | nero                 |
|------------------------|----------------------|
| Material               | brass                |
| Mixer type             | single-handle, mixer |
| Installation method    | concealed            |
| Acoustic group [db]    | II (20 < x ≤ 30)     |
| Mixer cartridge        |                      |
| Ceramic cartridge size | 35 mm                |
|                        |                      |

## **Function switch**

| Switch type | pressure |
|-------------|----------|
|             |          |