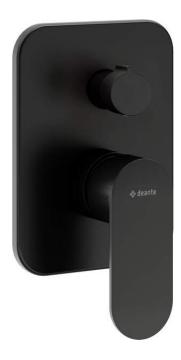

## **ALPINIA** Shower mixer, concealed

Product code: BGA\_N44P EAN: 5907650866510 Color: nero Warranty [years]: 7

## Міхег

| Finish                 | nero                 |
|------------------------|----------------------|
| Material               | brass                |
| Mixer type             | single-handle, mixer |
| Installation method    | concealed            |
| Acoustic group [db]    | II (20 < x ≤ 30)     |
| Mixer cartridge        |                      |
| Ceramic cartridge size | 35 mm                |
|                        |                      |

## Features:

- · Innovative, durable and easy to clean Nero coating
- Light and subtle design
- The mixer body is made of the highest quality brass
- Flush-mounted installation ensures the aesthetics of the bathroom
- Only the best materials, the quality of which has been confirmed by laboratory tests
- The offer includes a cleaning agent for fixtures in all colors