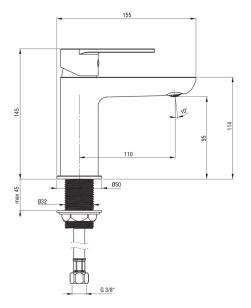

## **ALPINIA** Washbasin tap

Product code: BGA\_N20M EAN: 5907650815365

Color: nero

Warranty [years]: 7

| Mixer                          |                      |
|--------------------------------|----------------------|
| Finish                         | nero                 |
| Material                       | brass                |
|                                | single-handle, mixer |
| Mixer type Installation method | standing             |
|                                | Z - 4-9 Vmin         |
| Flow class [l/min]             |                      |
| Acoustic group [db]            | I (x ≤ 20)           |
| Mixer cartridge                |                      |
| Ceramic cartridge size         | 35 mm                |
| Spout                          |                      |
| Spout type                     | still                |
| Mixer spout range [mm]         | 110                  |
| Material                       | brass                |
| Aerator                        |                      |
|                                | asia alah            |
| Aerator type                   | coin-slot            |

M24

450

| Installation thread | 3/8" |
|---------------------|------|
| Connection thread   | M10  |
|                     |      |