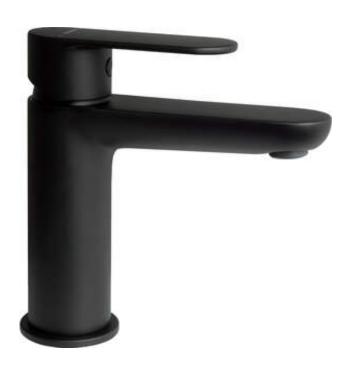

## **ALPINIA** Washbasin tap

Product code: BGA\_N20M EAN: 5907650815365

Color: nero

Warranty [years]: 7

| Mixer                          |                      |
|--------------------------------|----------------------|
| Finish                         | nero                 |
| Material                       | brass                |
|                                | single-handle, mixer |
| Mixer type Installation method | standing             |
|                                | Z - 4-9 Vmin         |
| Flow class [l/min]             |                      |
| Acoustic group [db]            | I (x ≤ 20)           |
| Mixer cartridge                |                      |
| Ceramic cartridge size         | 35 mm                |
| Spout                          |                      |
| Spout type                     | still                |
| Mixer spout range [mm]         | 110                  |
| Material                       | brass                |
| Aerator                        |                      |
|                                | asia alah            |
| Aerator type                   | coin-slot            |

## Features:

Aerator size

Length [mm]

Connecting hose

- Light and subtle design
- Coin-slot aerator
- Z flow class (4-9 l/min) allowing for water consumption reduction
- The mounting sleeve facilitates the installation of the mixer
- 45 cm connection hoses included
- Innovative, durable and easy to clean Nero coating
- Only the best materials, the quality of which has been confirmed by laboratory tests
- The mixer body is made of the highest quality brass
- The mixer is equipped with a stream aerator
- The offer includes a cleaning agent for fixtures in all colors