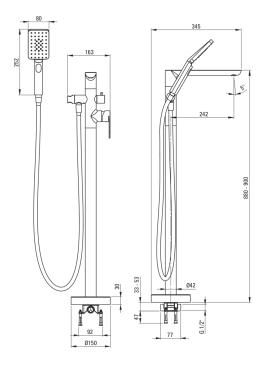

## Міхег

| MIXEI                  |                      |
|------------------------|----------------------|
| Finish                 | nero                 |
| Material               | brass                |
| Mixer type             | single-handle, mixer |
| Installation method    | floor                |
| Acoustic group [db]    | II (20 < x ≤ 30)     |
| Check valves           | Yes                  |
| Mixer cartridge        |                      |
| Ceramic cartridge size | 35 mm                |
| Spout                  |                      |
| Mixer spout range [mm] | 224                  |
| Material               | metal                |
|                        |                      |
| Function switch        |                      |
| Switch type            | ceramic mechanical   |
| Aerator                |                      |
| Aerator type           | coin-slot            |
| Aerator size           | M28                  |
|                        | -                    |
| Hose                   |                      |
| Length [mm]            | 1500                 |
| Braid type             | not applicable       |
| Anti-twist             | 1                    |
| Hand shower            |                      |
| Number of functions    | 3                    |
| Anti-calc              | Yes                  |
| Anti-calc              | res                  |

## Features:

- Light and subtle design
- The mixer is equipped with non-return valves so that the mixed water does not flow back into the installation
- Coin-slot aerator
- Mechanical ceramic function switch
- Anti-twist system, preventing the hose from twisting
- Innovative, durable and easy to clean Nero coating
- Only the best materials, the quality of which has been confirmed by laboratory tests
- The lever on the side makes it easier to keep the spout clean
- The mixer body is made of the highest quality brass
- Anti-calc hand shower
- 3-function hand shower
- The offer includes a cleaning agent for fixtures in all colors