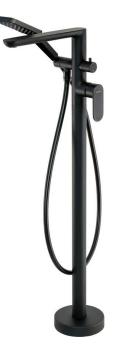

## ALPINIA Bath mixer, freestanding

**Product code:** BGA\_N17M **EAN:** 5907650815334 **Color:** nero **Warranty [years]:** 7

## Features:

- Light and subtle design
- The mixer is equipped with non-return valves so that the mixed water does not flow back into the installation
- Coin-slot aerator
- Mechanical ceramic function switch
- Anti-twist system, preventing the hose from twisting
- Innovative, durable and easy to clean Nero coating
- Only the best materials, the quality of which has been confirmed by laboratory tests
- The lever on the side makes it easier to keep the spout clean
- The mixer body is made of the highest quality brass
- Anti-calc hand shower
- 3-function hand shower
- The offer includes a cleaning agent for fixtures in all colors