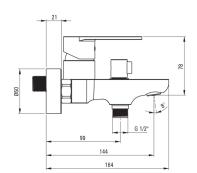

## Bath mixer, wall-mounted

**Product code:** BGA\_N10M **EAN:** 5907650815341

Color: nero

Warranty [years]: 7

| Mixer                                         |                      |
|-----------------------------------------------|----------------------|
| Finish                                        | nero                 |
| Material                                      | brass                |
| Mixer type                                    | single-handle, mixer |
| Installation method                           | wall-mounted         |
| Acoustic group [db]                           | I (x ≤ 20)           |
| Check valves                                  | Yes                  |
| <b>Mixer cartridge</b> Ceramic cartridge size | 35 mm                |
| <b>Spout</b> Spout type                       | still                |
| Material                                      | brass                |
| Function switch Switch type                   | pressure with lock   |
| Aerator                                       |                      |