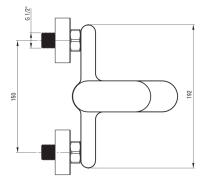

## Bath mixer, wall-mounted

**Product code:** BGA\_N10M **EAN:** 5907650815341

Color: nero

Warranty [years]: 7

| Mixer                                         |                      |
|-----------------------------------------------|----------------------|
| Finish                                        | nero                 |
| Material                                      | brass                |
| Mixer type                                    | single-handle, mixer |
| Installation method                           | wall-mounted         |
| Acoustic group [db]                           | I (x ≤ 20)           |
| Check valves                                  | Yes                  |
| <b>Mixer cartridge</b> Ceramic cartridge size | 35 mm                |
| <b>Spout</b> Spout type                       | still                |
| Material                                      | brass                |
| Function switch Switch type                   | pressure with lock   |
| Aerator                                       |                      |