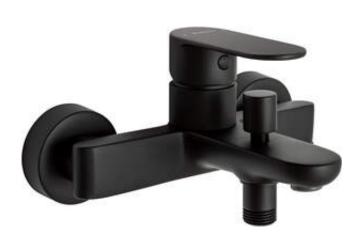

## **ALPINIA**

## Bath mixer, wall-mounted

**Product code:** BGA\_N10M **EAN:** 5907650815341

Color: nero

Warranty [years]: 7

| Mixer                                         |                      |
|-----------------------------------------------|----------------------|
| Finish                                        | nero                 |
| Material                                      | brass                |
| Mixer type                                    | single-handle, mixer |
| Installation method                           | wall-mounted         |
| Acoustic group [db]                           | I (x ≤ 20)           |
| Check valves                                  | Yes                  |
| <b>Mixer cartridge</b> Ceramic cartridge size | 35 mm                |
| <b>Spout</b> Spout type                       | still                |
| Material                                      | brass                |
| Function switch Switch type                   | pressure with lock   |
| Aerator                                       |                      |

## Features:

Aerator type

Aerator size

- Light and subtle design
- The mixer is equipped with non-return valves so that the mixed water does not flow back into the installation

coin-slot M24

- Coin-slot aerator
- Innovative, durable and easy to clean Nero coating
- Only the best materials, the quality of which has been confirmed by laboratory tests
- The mixer is equipped with a stream aerator
- The offer includes a cleaning agent for fixtures in all colors