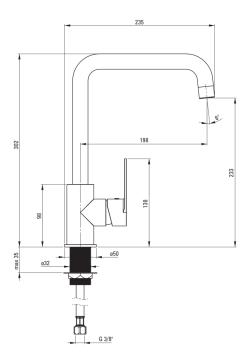

## ALPINIA Kitchen tap, with rectangular spout

**Product code**: BGA\_063M **EAN**: 5908212053546

Color: chrome
Warranty [years]: 7

| Mixer                  |                      |
|------------------------|----------------------|
| Finish                 | chrome               |
| Material               | brass                |
| Mixer type             | single-handle, mixer |
| Installation method    | standing             |
| Acoustic group [db]    | I (x ≤ 20)           |
| Mixer cartridge        |                      |
| Ceramic cartridge size | 35 mm                |
| Spout                  |                      |
| ·                      | swivel               |
| Spout type             |                      |
| Mixer spout range [mm] | 198                  |
| Material               | stainless steel      |
| Aerator                |                      |
| Aerator type           | honeycomb            |
| Aerator size           | M22                  |
| Connecting hose        |                      |
| Length [mm]            | 450                  |
|                        | 3/8"                 |
| Installation thread    |                      |
| Connection thread      | 3/8", M10            |