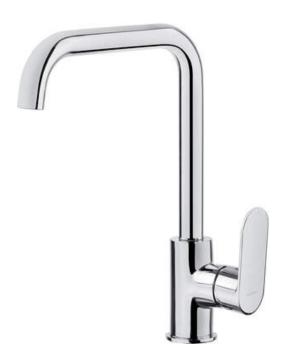

## ALPINIA Kitchen tap, with rectangular spout

**Product code**: BGA\_063M **EAN**: 5908212053546

Color: chrome
Warranty [years]: 7

| Mixer                  |                      |
|------------------------|----------------------|
| Finish                 | chrome               |
| Material               | brass                |
| Mixer type             | single-handle, mixer |
| Installation method    | standing             |
| Acoustic group [db]    | I (x ≤ 20)           |
| Mixer cartridge        |                      |
| Ceramic cartridge size | 35 mm                |
| Spout                  |                      |
| ·                      | swivel               |
| Spout type             |                      |
| Mixer spout range [mm] | 198                  |
| Material               | stainless steel      |
| Aerator                |                      |
| Aerator type           | honeycomb            |
| Aerator size           | M22                  |
| Connecting hose        |                      |
| Length [mm]            | 450                  |
|                        | 3/8"                 |
| Installation thread    |                      |
| Connection thread      | 3/8", M10            |