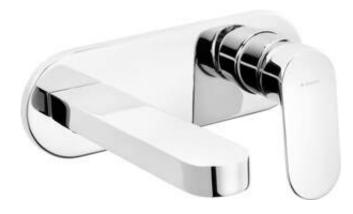

## **ALPINIA**

## Washbasin tap, concealed

**Product code:** BGA\_054L **EAN:** 5908212062524

**Color:** chrome **Warranty [years]:** 7

| Finish              | chrome               |
|---------------------|----------------------|
| Material            | brass                |
| Mixer type          | single-handle, mixer |
| Installation method | concealed            |
| Flow class [l/min]  | Z - 4-9 l/min        |
| Acoustic group [db] | II (20 < x ≤ 30)     |

## Features:

- · Light and subtle design
- The mixer body is made of the highest quality brass
- The mixer is equipped with a stream aerator
- Flush-mounted installation ensures the aesthetics of the bathroom
- Z flow class (4-9 Vmin) allowing for water consumption reduction
- Only the best materials, the quality of which has been confirmed by laboratory tests
- The offer includes a cleaning agent for fixtures in all colors