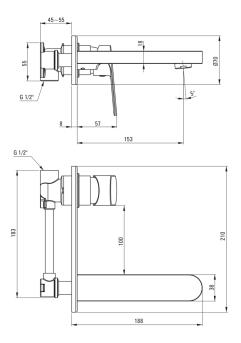

## Washbasin tap, concealed

**Product code:** BGA\_054L **EAN:** 5908212062524

**Color:** chrome **Warranty [years]:** 7

| Finish              | chrome               |
|---------------------|----------------------|
| Material            | brass                |
| Mixer type          | single-handle, mixer |
| Installation method | concealed            |
| Flow class [l/min]  | Z - 4-9 l/min        |
| Acoustic group [db] | II (20 < x ≤ 30)     |

| Mixer cartridge              |       |
|------------------------------|-------|
| Ceramic cartridge size       | 35 mm |
| Spout Mixer spout range [mm] | 15.3  |
| Mixer spout range [min]      | 155   |
| Material                     | brass |

| Aerator      |           |
|--------------|-----------|
| Aerator type | honeycomb |
| Aerator size | M24       |
|              |           |