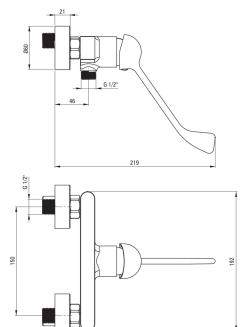

## Mixer

| Finish              | chrome               |
|---------------------|----------------------|
| Material            | brass                |
| Mixer type          | single-handle, mixer |
| Installation method | wall-mounted         |
| Acoustic group [db] | l (x ≤ 20)           |
| Check valves        | Yes                  |
| Clinic lever        | Yes                  |

| -                      |       |  |
|------------------------|-------|--|
| Ceramic cartridge size | 35 mm |  |