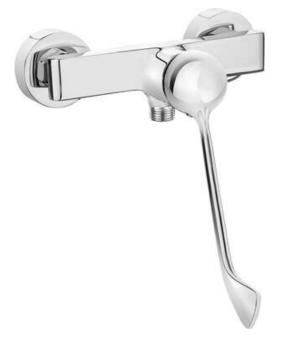

## ALPINIA Shower mixer

Product code: BGA\_040C EAN: 5908212078075 Color: chrome Warranty [years]: 7

## Mixer

| Finish              | chrome               |
|---------------------|----------------------|
| Material            | brass                |
| Mixer type          | single-handle, mixer |
| Installation method | wall-mounted         |
| Acoustic group [db] | l (x ≤ 20)           |
| Check valves        | Yes                  |
| Clinic lever        | Yes                  |

## Features:

- Light and subtle design
- The mixer body is made of the highest quality brass
- Extended Clinic lever for easy operation
- Only the best materials, the quality of which has been confirmed by laboratory tests
- The mixer is equipped with non-return valves so that the mixed water does not flow back into the installation
- The offer includes a cleaning agent for fixtures in all colors