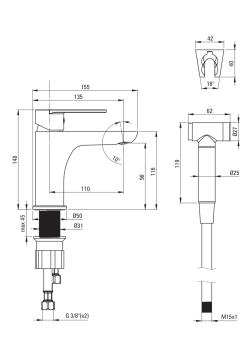

## Mixer

| I'IIACI                |                      |
|------------------------|----------------------|
| Finish                 | chrome               |
| Material               | brass                |
| Mixer type             | single-handle, mixer |
| Installation method    | standing             |
| Flow class [l/min]     | Z - 4-9 l/min        |
| Acoustic group [db]    | l (x ≤ 20)           |
| Mixer cartridge        |                      |
| Ceramic cartridge size | 35 mm                |
| Spout                  |                      |
| Spout type             | still                |
| Mixer spout range [mm] | 110                  |
| Material               | brass                |
| Aerator                |                      |
| Aerator type           | coin-slot            |
| Aerator size           | M24                  |
| Connecting hose        |                      |
| Length [mm]            | 450                  |
| Installation thread    | 3/8"                 |
| Connection thread      | M8                   |
| Hose                   |                      |
| Length [mm]            | 1500                 |
| Braid type             | double braided       |
| Anti-twist             | 1                    |
| Hand shower            |                      |
| Number of functions    | 1                    |
| Start_stop             | Yes                  |
| Additional features    | cool-out             |
|                        |                      |