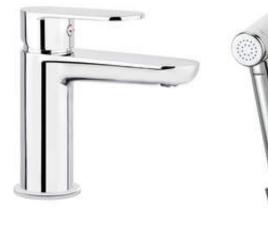

## ALPINIA Washbasin tap

Product code: BGA\_027M EAN: 5908212069325 Color: chrome Warranty [years]: 7

## Features:

- The mixer body is made of the highest quality brass
- The mixer is equipped with a stream aerator
- The mounting sleeve facilitates the installation of the mixer
- 45 cm connection hoses included
- Z flow class (4-9 l/min) allowing for water consumption reduction
- The mixer is equipped with non-return valves so that the mixed water does not flow back into the installation
- Anti-twist system, preventing the hose from twisting
- Coin-slot aerator
- Light and subtle design
- Only the best materials, the quality of which has been confirmed by laboratory tests
- Durable hose ends made of brass
- we recommend buying a universal plug in the color of the mixer
- The offer includes a cleaning agent for fixtures in all colors