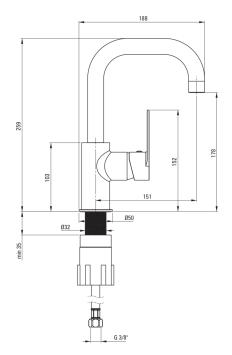

## ALPINIA Washbasin tap, with rectangular spout

**Product code**: BGA\_024M **EAN**: 5908212068380

Color: chrome
Warranty [years]: 7

| Mixer                  |                      |
|------------------------|----------------------|
| Finish                 | chrome               |
| Material               | brass                |
| Mixer type             | single-handle, mixer |
| Installation method    | standing             |
| Flow class [l/min]     | Z - 4-9 l/min        |
| Acoustic group [db]    | I (x ≤ 20)           |
| Mixer cartridge        |                      |
| Ceramic cartridge size | 35 mm                |
| Spout                  |                      |
| Spout type             | swivel               |
| Mixer spout range [mm] | 151                  |
| Material               | stainless steel      |
| Aerator                |                      |
| Aerator type           | honeycomb            |
| Aerator size           | M22                  |
| Connecting hose        |                      |
| Length [mm]            | 450                  |
| Installation thread    | 3/8"                 |
| Connection thread      | M10                  |