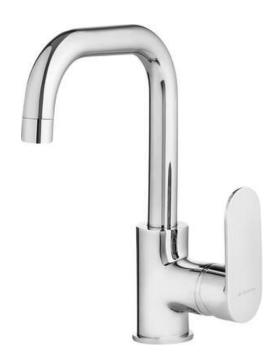

## ALPINIA Washbasin tap, with rectangular spout

**Product code**: BGA\_024M **EAN**: 5908212068380

Color: chrome
Warranty [years]: 7

| Mixer                  |                      |
|------------------------|----------------------|
| Finish                 | chrome               |
| Material               | brass                |
| Mixer type             | single-handle, mixer |
| Installation method    | standing             |
| Flow class [l/min]     | Z - 4-9 l/min        |
| Acoustic group [db]    | I (x ≤ 20)           |
| Mixer cartridge        |                      |
| Ceramic cartridge size | 35 mm                |
| Spout                  |                      |
| Spout type             | swivel               |
| Mixer spout range [mm] | 151                  |
| Material               | stainless steel      |
| Aerator                |                      |
| Aerator type           | honeycomb            |
| Aerator size           | M22                  |
| Connecting hose        |                      |
| Length [mm]            | 450                  |
| Installation thread    | 3/8"                 |
| Connection thread      | M10                  |

## Features:

- The mixer body is made of the highest quality brass
- The mixer is equipped with a stream aerator
- The mounting sleeve facilitates the installation of the mixer
- 45 cm connection hoses included
- Z flow class (4-9 l/min) allowing for water consumption reduction
- The lever on the side makes it easier to keep the spout clean
- Light and subtle design
- Only the best materials, the quality of which has been confirmed by laboratory tests
- we recommend buying a universal plug in the color of the mixer
- The offer includes a cleaning agent for fixtures in all colors