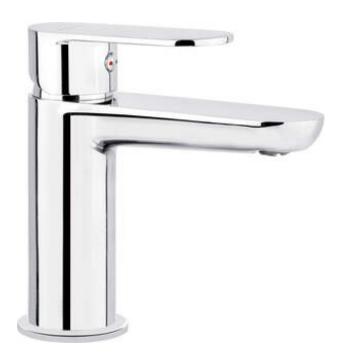

## ALPINIA Washbasin tap

**Product code**: BGA\_021M **EAN**: 5908212053485

**Color:** chrome **Warranty [years]:** 7

| Mixer                    |                      |
|--------------------------|----------------------|
| Finish                   | chrome               |
| Material                 | brass                |
| Mixer type               | single-handle, mixer |
| Installation method      | standing             |
| Flow class [l/min]       | Z - 4-9 l/min        |
| Acoustic group [db]      | I (x ≤ 20)           |
| Plug included in the set | Yes                  |
| Mixer cartridge          |                      |
| Ceramic cartridge size   | 35 mm                |
| Spout                    |                      |
| Spout type               | still                |
| Mixer spout range [mm]   | 110                  |
| Material                 | brass                |
| Aerator                  |                      |
| Aerator type             | coin-slot            |
| Aerator size             | M24                  |
| Connecting hose          |                      |
| Length [mm]              | 450                  |
| Installation thread      | 3/8"                 |
| Connection thread        | M10                  |
|                          |                      |
| Plug                     |                      |
| Type                     | click-clack          |
| Type                     | with overflow        |