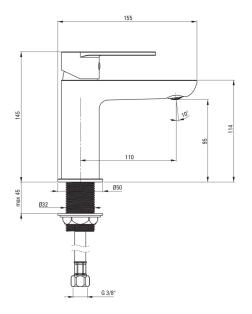

## ALPINIA Washbasin tap

**Product code**: BGA\_021M **EAN**: 5908212053485

**Color:** chrome **Warranty [years]:** 7

| Mixer                    |                      |
|--------------------------|----------------------|
| Finish                   | chrome               |
| Material                 | brass                |
| Mixer type               | single-handle, mixer |
| Installation method      | standing             |
| Flow class [l/min]       | Z - 4-9 l/min        |
| Acoustic group [db]      | I (x ≤ 20)           |
| Plug included in the set | Yes                  |
| Mixer cartridge          |                      |
| Ceramic cartridge size   | 35 mm                |
| Spout                    |                      |
| Spout type               | still                |
| Mixer spout range [mm]   | 110                  |
| Material                 | brass                |
| Aerator                  |                      |
| Aerator type             | coin-slot            |
| Aerator size             | M24                  |
| Connecting hose          |                      |
| Length [mm]              | 450                  |
| Installation thread      | 3/8"                 |
| Connection thread        | M10                  |
|                          |                      |
| Plug                     |                      |
| Type                     | click-clack          |
| Type                     | with overflow        |