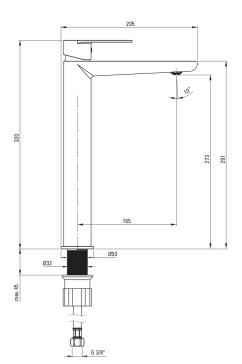

## Washbasin tap, tall

**Product code:** BGA\_021K **EAN:** 5908212053522

Color: chrome
Warranty [years]: 7

| Mixer                    |                      |
|--------------------------|----------------------|
| Finish                   | chrome               |
| Material                 | brass                |
| Mixer type               | single-handle, mixer |
| Installation method      | standing             |
| Flow class [I/min]       | Z - 4-9 l/min        |
| Acoustic group [db]      | I (x ≤ 20)           |
| Plug included in the set | Yes                  |
| Mixer cartridge          |                      |
| Ceramic cartridge size   | 35 mm                |
| Spout                    |                      |
| Spout type               | still                |
| Mixer spout range [mm]   | 165                  |
| Material                 | brass                |
| Assalsa                  |                      |
| Aerator                  | and a start          |
| Aerator type             | coin-slot            |
| Aerator size             | M24                  |
| Connecting hose          |                      |
| Length [mm]              | 600                  |
| Installation thread      | 3/8"                 |
| Connection thread        | M10                  |
| Plug                     |                      |
| Type                     | click-clack          |
| Type                     | without overflow     |
| 31                       |                      |