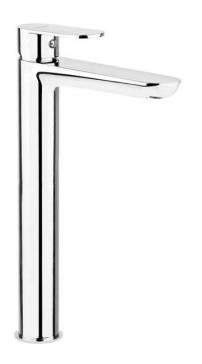

## Washbasin tap, tall

**Product code:** BGA\_021K **EAN:** 5908212053522

Color: chrome
Warranty [years]: 7

| Mixer                    |                      |
|--------------------------|----------------------|
| Finish                   | chrome               |
| Material                 | brass                |
| Mixer type               | single-handle, mixer |
| Installation method      | standing             |
| Flow class [I/min]       | Z - 4-9 l/min        |
| Acoustic group [db]      | I (x ≤ 20)           |
| Plug included in the set | Yes                  |
| Mixer cartridge          |                      |
| Ceramic cartridge size   | 35 mm                |
| Spout                    |                      |
| Spout type               | still                |
| Mixer spout range [mm]   | 165                  |
| Material                 | brass                |
| Assalsa                  |                      |
| Aerator                  | and a start          |
| Aerator type             | coin-slot            |
| Aerator size             | M24                  |
| Connecting hose          |                      |
| Length [mm]              | 600                  |
| Installation thread      | 3/8"                 |
| Connection thread        | M10                  |
| Plug                     |                      |
| Type                     | click-clack          |
| Type                     | without overflow     |
| 31                       |                      |

## Features:

- The mixer body is made of the highest quality brass
- The mixer is equipped with a stream aerator
- The mounting sleeve facilitates the installation of the mixer
- 45 cm connection hoses included
- Z flow class (4-9 l/min) allowing for water consumption reduction
- Functional click-clack plug included
- Light and subtle design
- Only the best materials, the quality of which has been confirmed by laboratory tests
- The offer includes a cleaning agent for fixtures in all colors