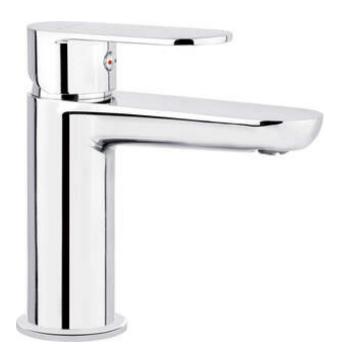

## ALPINIA Washbasin tap

**Product code**: BGA\_020M **EAN**: 5908212054451

**Color:** chrome **Warranty [years]:** 7

| Mixer                  |                      |
|------------------------|----------------------|
| Finish                 | chrome               |
| Material               | brass                |
| Mixer type             | single-handle, mixer |
| Installation method    | standing             |
| Flow class [l/min]     | Z - 4-9 l/min        |
| Acoustic group [db]    | I (x ≤ 20)           |
| Miyor castridge        |                      |
| Mixer cartridge        | 35 mm                |
| Ceramic cartridge size | 35 111111            |
| Spout                  |                      |
| Spout type             | still                |
| Mixer spout range [mm] | 110                  |
| Material               | brass                |
| Aerator                |                      |
|                        | coin-slot            |
| Aerator type           |                      |
| Aerator size           | M24                  |
| Connecting hose        |                      |
| Length [mm]            | 450                  |
| Installation thread    | 3/8"                 |

## Features:

- The mixer body is made of the highest quality brass
- The mixer is equipped with a stream aerator
- The mounting sleeve facilitates the installation of the mixer
- 45 cm connection hoses included
- Coin-slot aerator

Connection thread

- Light and subtle design
- Only the best materials, the quality of which has been confirmed by laboratory tests
- we recommend buying a universal plug in the color of the mixer
- Z flow class (4-9 l/min) allowing for water consumption reduction
- The offer includes a cleaning agent for fixtures in all colors