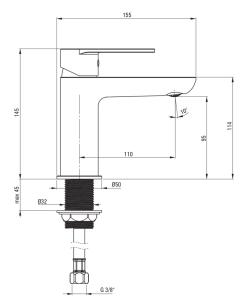

## ALPINIA Washbasin tap

**Product code**: BGA\_020M **EAN**: 5908212054451

**Color:** chrome **Warranty [years]:** 7

| Mixer                  |                      |
|------------------------|----------------------|
| Finish                 | chrome               |
| Material               | brass                |
| Mixer type             | single-handle, mixer |
| Installation method    | standing             |
| Flow class [l/min]     | Z - 4-9 l/min        |
| Acoustic group [db]    | I (x ≤ 20)           |
| Miyor castridge        |                      |
| Mixer cartridge        | 35 mm                |
| Ceramic cartridge size | 35 111111            |
| Spout                  |                      |
| Spout type             | still                |
| Mixer spout range [mm] | 110                  |
| Material               | brass                |
| Aerator                |                      |
|                        | coin-slot            |
| Aerator type           |                      |
| Aerator size           | M24                  |
| Connecting hose        |                      |
| Length [mm]            | 450                  |
| Installation thread    | 3/8"                 |

M10

Connection thread

- Light and subtle design
- Only the best materials, the quality of which has been confirmed by laboratory tests
- we recommend buying a universal plug in the color of the mixer
- Z flow class (4-9 l/min) allowing for water consumption reduction
- The offer includes a cleaning agent for fixtures in all colors