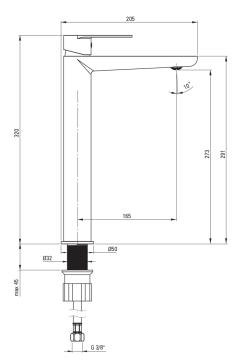

## Washbasin tap, tall

% deante

**Product code**: BGA\_020K **EAN**: 5908212054468

Color: chrome
Warranty [years]: 7

| Mixer                       |                      |
|-----------------------------|----------------------|
| Finish                      | chrome               |
| Material                    | brass                |
| Mixer type                  | single-handle, mixer |
| Installation method         | standing             |
| Flow class [I/min]          | Z - 4-9 V/min        |
| Acoustic group [db]         | I (x ≤ 20)           |
| Mixer cartridge             |                      |
| Ceramic cartridge size      | 35 mm                |
| Spout                       |                      |
| Spout type                  | still                |
| Mixer spout range [mm]      | 165                  |
| Material                    | brass                |
| Aerator                     |                      |
| Aerator type                | coin-slot            |
| Aerator size                | M24                  |
| Canadianhan                 |                      |
| Connecting hose Length [mm] | 600                  |

3/8"

M10