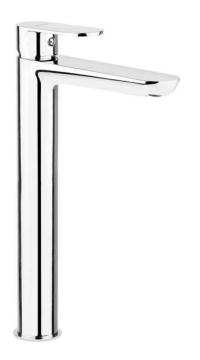

## ALPINIA

## Washbasin tap, tall

% deante

**Product code**: BGA\_020K **EAN**: 5908212054468

Color: chrome
Warranty [years]: 7

| Mixer                       |                      |
|-----------------------------|----------------------|
| Finish                      | chrome               |
| Material                    | brass                |
| Mixer type                  | single-handle, mixer |
| Installation method         | standing             |
| Flow class [I/min]          | Z - 4-9 V/min        |
| Acoustic group [db]         | I (x ≤ 20)           |
| Mixer cartridge             |                      |
| Ceramic cartridge size      | 35 mm                |
| Spout                       |                      |
| Spout type                  | still                |
| Mixer spout range [mm]      | 165                  |
| Material                    | brass                |
| Aerator                     |                      |
| Aerator type                | coin-slot            |
| Aerator size                | M24                  |
| Canadianhan                 |                      |
| Connecting hose Length [mm] | 600                  |

## Features:

- · Light and subtle design
- Coin-slot aerator

Installation thread

Connection thread

- The mixer is equipped with a stream aerator
- 45 cm connection hoses included
- Only the best materials, the quality of which has been confirmed by laboratory tests
- The mixer body is made of the highest quality brass
- The offer includes a cleaning agent for fixtures in all colors