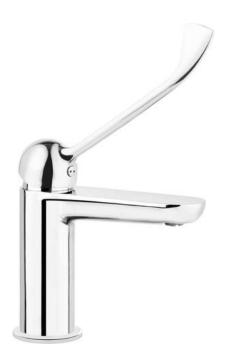

## ALPINIA Washbasin tap

**Product code**: BGA\_020C **EAN**: 5908212081778

**Color:** chrome **Warranty [years]:** 7

| Mixer                  |                      |
|------------------------|----------------------|
| Finish                 | chrome               |
| Material               | brass                |
| Mixer type             | single-handle, mixer |
| Installation method    | standing             |
| Flow class [l/min]     | Z - 4-9 l/min        |
| Acoustic group [db]    | I (x ≤ 20)           |
| Clinic lever           | Yes                  |
|                        |                      |
| Mixer cartridge        |                      |
| Ceramic cartridge size | 35 mm                |
| Spout                  |                      |
| Mixer spout range [mm] | 110                  |
| Material               | brass                |
|                        |                      |
| Aerator                |                      |
| Aerator type           | coin-slot            |
| Aerator size           | M24                  |
| Connecting hose        |                      |
| Length [mm]            | 450                  |
| 9                      |                      |
| Installation thread    | 3/8"                 |
| Connection thread      | M10                  |

## Features:

- The mixer body is made of the highest quality brass
- The mixer is equipped with a stream aerator
- The mounting sleeve facilitates the installation of the mixer
- 45 cm connection hoses included
- Z flow class (4-9 L/min) allowing for water consumption reduction
- Extended Clinic lever for easy operation
- Coin-slot aerator
- Light and subtle design
- Only the best materials, the quality of which has been confirmed by laboratory tests
- The offer includes a cleaning agent for fixtures in all colors