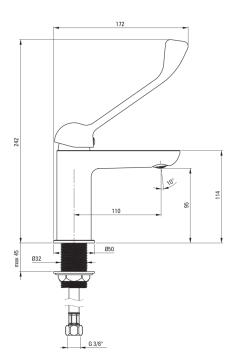

## ALPINIA Washbasin tap

**Product code**: BGA\_020C **EAN**: 5908212081778

**Color:** chrome **Warranty [years]:** 7

| Mixer                  |                      |
|------------------------|----------------------|
| Finish                 | chrome               |
| Material               | brass                |
| Mixer type             | single-handle, mixer |
| Installation method    | standing             |
| Flow class [l/min]     | Z - 4-9 l/min        |
| Acoustic group [db]    | I (x ≤ 20)           |
| Clinic lever           | Yes                  |
|                        |                      |
| Mixer cartridge        |                      |
| Ceramic cartridge size | 35 mm                |
| Spout                  |                      |
| Mixer spout range [mm] | 110                  |
| Material               | brass                |
|                        |                      |
| Aerator                |                      |
| Aerator type           | coin-slot            |
| Aerator size           | M24                  |
| Connecting hose        |                      |
| Length [mm]            | 450                  |
| 9                      |                      |
| Installation thread    | 3/8"                 |
| Connection thread      | M10                  |