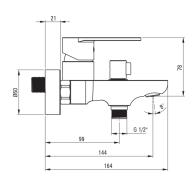

## Bath mixer, wall-mounted

**Product code**: BGA\_010M **EAN**: 5908212053492

Color: chrome
Warranty [years]: 7

| Mixer                                         |                      |
|-----------------------------------------------|----------------------|
| Finish                                        | chrome               |
| Material                                      | brass                |
| Mixer type                                    | single-handle, mixer |
| Installation method                           | wall-mounted         |
| Acoustic group [db]                           | I (x ≤ 20)           |
| Check valves                                  | Yes                  |
| <b>Mixer cartridge</b> Ceramic cartridge size | 35 mm                |
| Spout                                         |                      |
| Spout type                                    | still                |
| Mixer spout range [mm]                        | 137                  |
| Material                                      | brass                |
| Function switch                               |                      |
| Switch type                                   | pressure with lock   |
| Aerator                                       |                      |