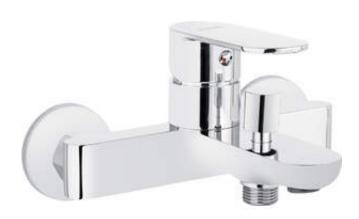

## Bath mixer, wall-mounted

**Product code**: BGA\_010M **EAN**: 5908212053492

Color: chrome
Warranty [years]: 7

| Mixer                                         |                      |
|-----------------------------------------------|----------------------|
| Finish                                        | chrome               |
| Material                                      | brass                |
| Mixer type                                    | single-handle, mixer |
| Installation method                           | wall-mounted         |
| Acoustic group [db]                           | I (x ≤ 20)           |
| Check valves                                  | Yes                  |
| <b>Mixer cartridge</b> Ceramic cartridge size | 35 mm                |
| Spout                                         |                      |
| Spout type                                    | still                |
| Mixer spout range [mm]                        | 137                  |
| Material                                      | brass                |
| Function switch                               |                      |
| Switch type                                   | pressure with lock   |
| Aerator                                       |                      |

## Features:

Aerator type

Aerator size

- The mixer body is made of the highest quality brass
- The mixer is equipped with a stream aerator
- The mixer is equipped with non-return valves so that the mixed water does not flow back into the installation
- Coin-slot aerator
- Light and subtle design
- Only the best materials, the quality of which has been confirmed by laboratory tests
- The offer includes a cleaning agent for fixtures in all colors