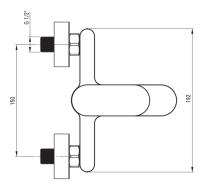

## Bath mixer, wall-mounted

**Product code**: BGA\_010M **EAN**: 5908212053492

Color: chrome
Warranty [years]: 7

| Mixer                                         |                      |
|-----------------------------------------------|----------------------|
| Finish                                        | chrome               |
| Material                                      | brass                |
| Mixer type                                    | single-handle, mixer |
| Installation method                           | wall-mounted         |
| Acoustic group [db]                           | I (x ≤ 20)           |
| Check valves                                  | Yes                  |
| <b>Mixer cartridge</b> Ceramic cartridge size | 35 mm                |
| Spout                                         |                      |
| Spout type                                    | still                |
| Mixer spout range [mm]                        | 137                  |
| Material                                      | brass                |
| Function switch                               |                      |
| Switch type                                   | pressure with lock   |
| Aerator                                       |                      |