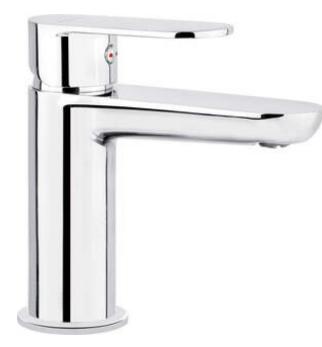

## ALPINIA Washbasin tap

Product code: BGAH020M EAN: 5908212094822 Color: chrome Warranty [years]: 7

## Features:

• The mounting sleeve facilitates the installation of the mixer

- 45 cm connection hoses included
- Light and subtle design
- The mixer is equipped with a stream aerator
- Z flow class (4-9 l/min) allowing for water consumption reduction
- Only the best materials, the quality of which has been confirmed by laboratory tests
- The mixer body is made of the highest quality brass
- Coin-slot aerator
- The offer includes a cleaning agent for fixtures in all colors