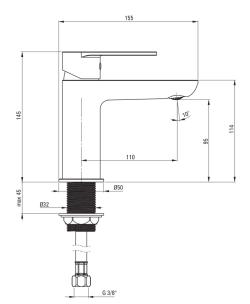

## Міхег

| chrome               |
|----------------------|
| brass                |
| single-handle, mixer |
| standing             |
| Z - 4-9 l/min        |
| l (x ≤ 20)           |
|                      |
| 35 mm                |
| Yes                  |
|                      |
| still                |
| 110                  |
|                      |
| coin-slot            |
| M24                  |
|                      |
| 450                  |
| 3/8"                 |
| M10                  |
|                      |