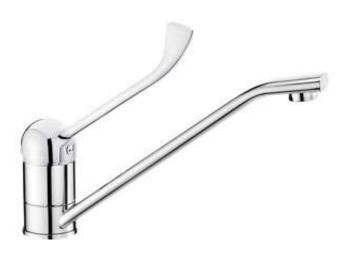

## corio Kitchen tap

**Product code:** BFC\_060C **EAN:** 5907650819417

**Color:** chrome **Warranty [years]:** 7

| Mixer                  |                      |
|------------------------|----------------------|
| Finish                 | chrome               |
| Material               | brass                |
| Mixer type             | single-handle, mixer |
| Installation method    | standing             |
| Acoustic group [db]    | I (x ≤ 20)           |
| Clinic lever           | Yes                  |
| Mixer cartridge        |                      |
| Ceramic cartridge size | 40 mm                |
| Spout                  |                      |
| Spout type             | swivel               |
| Mixer spout range [mm] | 225                  |
| Material               | stainless steel      |
| Aerator                |                      |
| Aerator type           | honeycomb            |
| Aerator size           | M24                  |
| Connecting hose        |                      |
| Length [mm]            | 450                  |
| Installation thread    | 3/8"                 |
| Connection thread      | M10                  |
|                        |                      |

## Features:

- The mixer body is made of the highest quality brass
- ${}^{\:\raisebox{3.5pt}{\text{\circle*{1.5}}}}$  The mixer is equipped with a stream aerator
- Extended Clinic lever for easy operation
- 45 cm connection hoses included
- Only the best materials, the quality of which has been confirmed by laboratory tests
- Cleaning agent for fixtures in all colors available