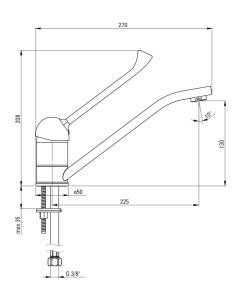

## corio Kitchen tap

**Product code:** BFC\_060C **EAN:** 5907650819417

**Color:** chrome **Warranty [years]:** 7

| Mixer                  |                      |
|------------------------|----------------------|
| Finish                 | chrome               |
| Material               | brass                |
| Mixer type             | single-handle, mixer |
| Installation method    | standing             |
| Acoustic group [db]    | I (x ≤ 20)           |
| Clinic lever           | Yes                  |
| Mixer cartridge        |                      |
| Ceramic cartridge size | 40 mm                |
| Spout                  |                      |
| Spout type             | swivel               |
| Mixer spout range [mm] | 225                  |
| Material               | stainless steel      |
| Aerator                |                      |
| Aerator type           | honeycomb            |
| Aerator size           | M24                  |
| Connecting hose        |                      |
| Length [mm]            | 450                  |
| Installation thread    | 3/8"                 |
| Connection thread      | M10                  |
|                        |                      |