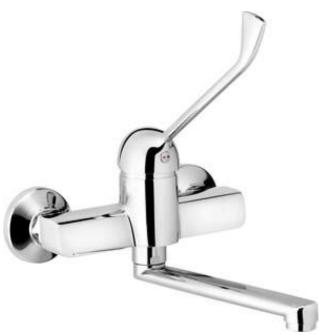

## Washbasin tap, wall-mounted

**Product code:** BFC\_050C **EAN:** 5908212098950

**Color:** chrome **Warranty [years]:** 7

| Mixer                                            |                      |
|--------------------------------------------------|----------------------|
| Finish                                           | chrome               |
| Material                                         | brass                |
| Mixer type                                       | single-handle, mixer |
| Installation method                              | wall-mounted         |
| Acoustic group [db]                              | I (x ≤ 20)           |
| Clinic lever                                     | Yes                  |
| <b>Mixer cartridge</b><br>Ceramic cartridge size | 40 mm                |
| Spout                                            |                      |
| Mixer spout range [mm]                           | 230                  |
| Material                                         | stainless steel      |
| Aerator                                          |                      |
| Aerator type                                     | honeycomb            |

## Features:

Aerator size

- The mixer body is made of the highest quality brass
- The mixer is equipped with a stream aerator
- Extended Clinic lever for easy operation
- Only the best materials, the quality of which has been confirmed by laboratory tests
- The offer includes a cleaning agent for fixtures in all colors