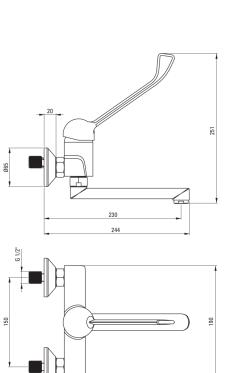

## Washbasin tap, wall-mounted

**Product code:** BFC\_050C **EAN:** 5908212098950

**Color:** chrome **Warranty [years]:** 7

| Mixer                                            |                      |
|--------------------------------------------------|----------------------|
| Finish                                           | chrome               |
| Material                                         | brass                |
| Mixer type                                       | single-handle, mixer |
| Installation method                              | wall-mounted         |
| Acoustic group [db]                              | I (x ≤ 20)           |
| Clinic lever                                     | Yes                  |
| <b>Mixer cartridge</b><br>Ceramic cartridge size | 40 mm                |
| Spout                                            |                      |
| Mixer spout range [mm]                           | 230                  |
| Material                                         | stainless steel      |
| Aerator                                          |                      |
| Aerator type                                     | honeycomb            |