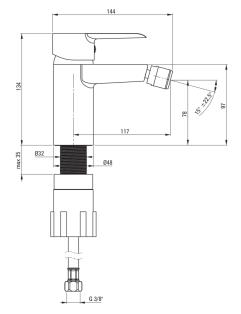

## corio Bidet tap

Product code: BFC\_030M EAN: 5908212085288 Color: chrome Warranty [years]: 7

| Міхег                  |                      |
|------------------------|----------------------|
| Finish                 | chrome               |
| Material               | brass                |
| Mixer type             | single-handle, mixer |
| Installation method    | standing             |
| Acoustic group [db]    | l (x ≤ 20)           |
| Mixer cartridge        |                      |
| Ceramic cartridge size | 40 mm                |
| Spout                  |                      |
| Spout type             | still                |
| Mixer spout range [mm] | 117                  |
| Material               | brass                |
| Aerator                |                      |
| Aerator type           | honeycomb, flat      |
| Aerator size           | M22                  |
| Connecting hose        |                      |
| Length [mm]            | 450                  |
| Installation thread    | 3/8"                 |
| Connection thread      | M10                  |
| Connection an edu      |                      |
|                        |                      |