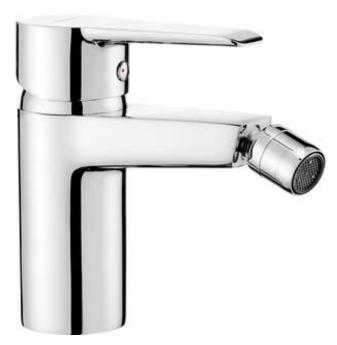

## corio Bidet tap

Product code: BFC\_030M EAN: 5908212085288 Color: chrome Warranty [years]: 7

| Міхег                  |                      |
|------------------------|----------------------|
| Finish                 | chrome               |
| Material               | brass                |
| Mixer type             | single-handle, mixer |
| Installation method    | standing             |
| Acoustic group [db]    | l (x ≤ 20)           |
| Mixer cartridge        |                      |
| Ceramic cartridge size | 40 mm                |
| Spout                  |                      |
| Spout type             | still                |
| Mixer spout range [mm] | 117                  |
| Material               | brass                |
| Aerator                |                      |
| Aerator type           | honeycomb, flat      |
| Aerator size           | M22                  |
| Connecting hose        |                      |
| Length [mm]            | 450                  |
| Installation thread    | 3/8"                 |
| Connection thread      | M10                  |
| Connection an edu      |                      |
|                        |                      |