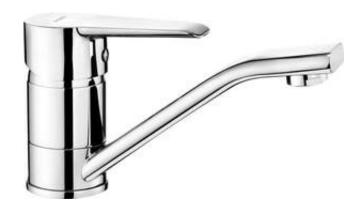

## Washbasin tap

**Product code**: BFC\_026M **EAN**: 5908212083697

**Color:** chrome **Warranty [years]:** 7

| Mixer                  |                      |
|------------------------|----------------------|
| Finish                 | chrome               |
| Material               | brass                |
| Mixer type             | single-handle, mixer |
| Installation method    | standing             |
| Acoustic group [db]    | I (x ≤ 20)           |
| Mixer cartridge        |                      |
| <u>~</u> .             | 40 mm                |
| Ceramic cartridge size | 40 111111            |
| Spout                  |                      |
| Spout type             | swivel               |
| Mixer spout range [mm] | 145                  |
| Material               | stainless steel      |
| Aerator                |                      |
|                        | bosousomb            |
| Aerator type           | honeycomb            |
| Aerator size           | M24                  |
| Connecting hose        |                      |
| Length [mm]            | 450                  |
|                        |                      |

## Features:

Installation thread

Connection thread

- The mixer body is made of the highest quality brass
- The mixer is equipped with a stream aerator
- The swivel spout improves the comfort of use
- 45 cm connection hoses included
- Only the best materials, the quality of which has been confirmed by laboratory tests
- The offer includes a cleaning agent for fixtures in all colors