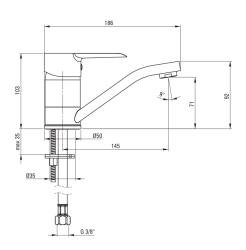

## Washbasin tap

**Product code**: BFC\_026M **EAN**: 5908212083697

**Color:** chrome **Warranty [years]:** 7

| Mixer                  |                      |
|------------------------|----------------------|
| Finish                 | chrome               |
| Material               | brass                |
| Mixer type             | single-handle, mixer |
| Installation method    | standing             |
| Acoustic group [db]    | I (x ≤ 20)           |
| Mixer cartridge        |                      |
| <u>~</u> .             | 40 mm                |
| Ceramic cartridge size | 40 111111            |
| Spout                  |                      |
| Spout type             | swivel               |
| Mixer spout range [mm] | 145                  |
| Material               | stainless steel      |
| Aerator                |                      |
|                        | bosousomb            |
| Aerator type           | honeycomb            |
| Aerator size           | M24                  |
| Connecting hose        |                      |
| Length [mm]            | 450                  |
|                        |                      |

3/8"

M10