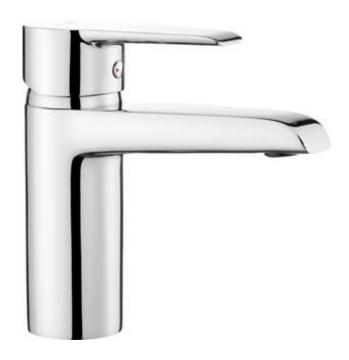

## CORIO

## Washbasin tap

% deante

**Product code**: BFC\_020M **EAN**: 5908212083680

Color: chrome Warranty [years]: 7

| Finish                                    | chrome               |
|-------------------------------------------|----------------------|
| Material                                  | brass                |
| Mixer type                                | single-handle, mixer |
| Installation method                       | standing             |
| Flow class [l/min]                        | Z - 4-9 l/min        |
| Acoustic group (db)                       | I (x ≤ 20)           |
| Mixer cartridge<br>Ceramic cartridge size | 40 mm                |
| Spout                                     |                      |
| Spout type                                | still                |
| Mixer spout range [mm]                    | 112                  |
| Material                                  | brass                |

## Features:

Aerator type Aerator size

Length [mm]

Connecting hose

Installation thread Connection thread

- The mixer body is made of the highest quality brass
- The mixer is equipped with a stream aerator
- 45 cm connection hoses included
- Z flow class (4-9 Vmin) allowing for water consumption reduction
- Only the best materials, the quality of which has been confirmed by laboratory tests
- Cleaning agent for fixtures in all colors available