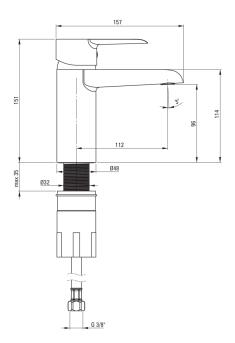

## Washbasin tap

% deante

**Product code**: BFC\_020M **EAN**: 5908212083680

Color: chrome Warranty [years]: 7

| Finish                                    | chrome               |
|-------------------------------------------|----------------------|
| Material                                  | brass                |
| Mixer type                                | single-handle, mixer |
| Installation method                       | standing             |
| Flow class [l/min]                        | Z - 4-9 l/min        |
| Acoustic group (db)                       | I (x ≤ 20)           |
| Mixer cartridge<br>Ceramic cartridge size | 40 mm                |
| Spout                                     |                      |
| Spout type                                | still                |
| Mixer spout range [mm]                    | 112                  |
| Material                                  | brass                |

flat

M24

450

3/8"

M10