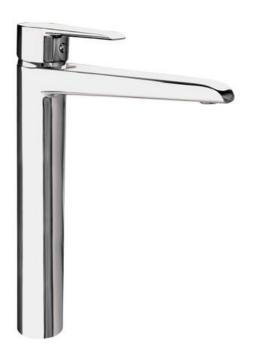

## CORIO Washbasin tap, tall

Product code: BFC\_020K EAN: 5907650817239 Color: chrome Warranty [years]: 7

## Mixer

| ITINEI                                                                 |                                        |
|------------------------------------------------------------------------|----------------------------------------|
| Finish                                                                 | chrome                                 |
| Material                                                               | brass                                  |
| Mixer type                                                             | single-handle, mixer                   |
| Installation method                                                    | standing                               |
| Flow class [l/min]                                                     | Z - 4-9 l/min                          |
| Acoustic group [db]                                                    | l (x ≤ 20)                             |
| Mixer cartridge                                                        |                                        |
| Ceramic cartridge size                                                 | 40 mm                                  |
| Spout                                                                  |                                        |
|                                                                        |                                        |
| Mixer spout range [mm]                                                 | 172                                    |
| Mixer spout range [mm]<br>Material                                     | 172<br>brass                           |
|                                                                        |                                        |
| Material<br>Aerator                                                    |                                        |
| Material                                                               | brass                                  |
| Material Aerator Aerator type Aerator size                             | brass<br>flat, honeycomb               |
| Material Aerator Aerator type Aerator size Connecting hose             | brass<br>flat, honeycomb               |
| Material Aerator Aerator type Aerator size                             | brass<br>flat, honeycomb<br>M24        |
| Material Aerator Aerator type Aerator size Connecting hose Length [mm] | brass<br>flat, honeycomb<br>M24<br>450 |