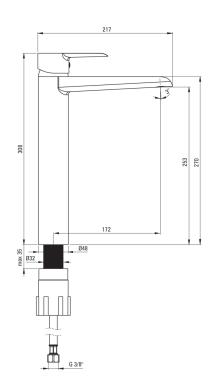

## Mixer

| ITINEI                                                                 |                                        |
|------------------------------------------------------------------------|----------------------------------------|
| Finish                                                                 | chrome                                 |
| Material                                                               | brass                                  |
| Mixer type                                                             | single-handle, mixer                   |
| Installation method                                                    | standing                               |
| Flow class [l/min]                                                     | Z - 4-9 l/min                          |
| Acoustic group [db]                                                    | l (x ≤ 20)                             |
| Mixer cartridge                                                        |                                        |
| Ceramic cartridge size                                                 | 40 mm                                  |
| Spout                                                                  |                                        |
|                                                                        |                                        |
| Mixer spout range [mm]                                                 | 172                                    |
| Mixer spout range [mm]<br>Material                                     | 172<br>brass                           |
|                                                                        |                                        |
| Material<br>Aerator                                                    |                                        |
| Material                                                               | brass                                  |
| Material Aerator Aerator type Aerator size                             | brass<br>flat, honeycomb               |
| Material Aerator Aerator type Aerator size Connecting hose             | brass<br>flat, honeycomb               |
| Material Aerator Aerator type Aerator size                             | brass<br>flat, honeycomb<br>M24        |
| Material Aerator Aerator type Aerator size Connecting hose Length [mm] | brass<br>flat, honeycomb<br>M24<br>450 |