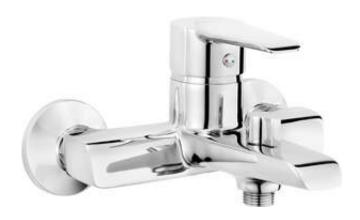

## Bath mixer, wall-mounted

**Product code**: BFC\_010M **EAN**: 5908212083673

**Color:** chrome **Warranty [years]:** 7

| Mixer                  |                      |
|------------------------|----------------------|
| Finish                 | chrome               |
| Material               | brass                |
| Mixer type             | single-handle, mixer |
| Installation method    | wall-mounted         |
| Acoustic group [db]    | I (x ≤ 20)           |
| Mixer cartridge        |                      |
| Ceramic cartridge size | 40 mm                |
| Spout                  |                      |
| Spout type             | still                |
| Mixer spout range [mm] | 165                  |
| Material               | brass                |
| Function switch        |                      |
| Switch type            | ceramic mechanical   |
| Aerator                |                      |
| Aerator type           | honeycomb, flat      |
| Aerator size           | M24                  |

## Features:

- The mixer body is made of the highest quality brass
- The mixer is equipped with a stream aerator
- Only the best materials, the quality of which has been confirmed by laboratory tests
- Cleaning agent for fixtures in all colors available