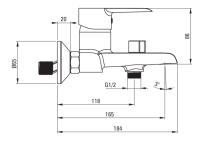

## Bath mixer, wall-mounted

**Product code**: BFC\_010M **EAN**: 5908212083673

**Color:** chrome **Warranty [years]:** 7

| Mixer                  |                      |
|------------------------|----------------------|
| Finish                 | chrome               |
| Material               | brass                |
| Mixer type             | single-handle, mixer |
| Installation method    | wall-mounted         |
| Acoustic group [db]    | I (x ≤ 20)           |
| Mixer cartridge        |                      |
| Ceramic cartridge size | 40 mm                |
| Spout                  |                      |
| Spout type             | still                |
| Mixer spout range [mm] | 165                  |
| Material               | brass                |
| Function switch        |                      |
| Switch type            | ceramic mechanical   |
| Aerator                |                      |
| Aerator type           | honeycomb, flat      |
| Aerator size           | M24                  |