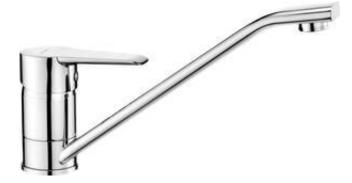

## CORIO Kitchen tap

Product code: BFCE060M EAN: 5908212098899 Color: chrome Warranty [years]: 7

| chrome               |
|----------------------|
| brass                |
| single-handle, mixer |
| standing             |
| l (x ≤ 20)           |
|                      |
| 40 mm                |
| Yes                  |
|                      |
| swivel               |
| 225                  |
| stainless steel      |
|                      |
| 450                  |
| 3/8"                 |
| M10                  |
|                      |
|                      |

## Features:

- The mixer body is made of the highest quality brass
- Two-step ECO-click cartridge, allowing to reduce the water flow below 5 l/min
- 45 cm connection hoses included
- The mixer is equipped with a stream aerator
- Only the best materials, the quality of which has been confirmed by laboratory tests
- Cleaning agent for fixtures in all colors available