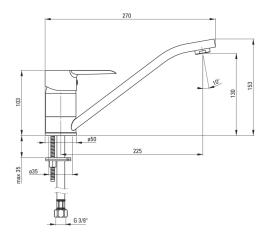

## CORIO Kitchen tap

Product code: BFCE060M EAN: 5908212098899 Color: chrome Warranty [years]: 7

| chrome               |
|----------------------|
| brass                |
| single-handle, mixer |
| standing             |
| l (x ≤ 20)           |
|                      |
| 40 mm                |
| Yes                  |
|                      |
| swivel               |
| 225                  |
| stainless steel      |
|                      |
| 450                  |
| 3/8"                 |
| M10                  |
|                      |
|                      |