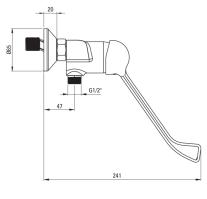

## Shower mixer

**Product code:** BFCE040C **EAN:** 5908212099155

**Color:** chrome **Warranty [years]:** 7

| Mixer               |                      |
|---------------------|----------------------|
| Finish              | chrome               |
| Material            | brass                |
| Mixer type          | mixer, single-handle |
| Installation method | wall-mounted         |
| Acoustic group [db] | I (x ≤ 20)           |
| Clinic lever        | Yes                  |
| Mixer cartridge     | (0)                  |

| Ceramic cartridge size | 40 mm |
|------------------------|-------|
| Eco-click cartridge    | Yes   |