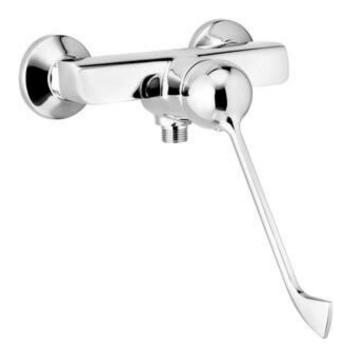

## CORIO

## Shower mixer

**Product code:** BFCE040C **EAN:** 5908212099155

**Color:** chrome **Warranty [years]:** 7

| Mixer               |                      |
|---------------------|----------------------|
| Finish              | chrome               |
| Material            | brass                |
| Mixer type          | mixer, single-handle |
| Installation method | wall-mounted         |
| Acoustic group [db] | I (x ≤ 20)           |
| Clinic lever        | Yes                  |
| Mixer cartridge     | (0)                  |

## Features:

- The mixer body is made of the highest quality brass
- $^{\bullet}$  Two-step ECO-click cartridge, allowing to reduce the water flow below 5  $\mbox{\sc l/min}$
- Extended Clinic lever for easy operation
- Only the best materials, the quality of which has been confirmed by laboratory tests
- Cleaning agent for fixtures in all colors available