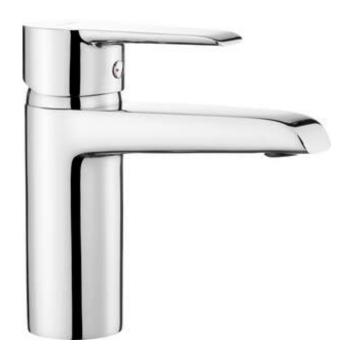

## Washbasin tap

% deante

**Product code**: BFCE020M **EAN**: 5908212098943

Color: chrome
Warranty [years]: 7

| Mixer                                                                 |                      |
|-----------------------------------------------------------------------|----------------------|
| Finish                                                                | chrome               |
| Material                                                              | brass                |
| Mixer type                                                            | single-handle, mixer |
| Installation method                                                   | standing             |
| Flow class [l/min]                                                    | Z - 4-9 l/min        |
| Acoustic group [db]                                                   | I (x ≤ 20)           |
| Mixer cartridge                                                       |                      |
| _                                                                     | 40 mm                |
| Ceramic cartridge size                                                |                      |
| Eco-click cartridge                                                   | Yes                  |
| Spout                                                                 |                      |
| Spout                                                                 |                      |
| Mixer spout range [mm]                                                | 112                  |
| •                                                                     | 112<br>brass         |
| Mixer spout range [mm]                                                |                      |
| Mixer spout range [mm] Material  Aerator                              |                      |
| Mixer spout range [mm] Material                                       | brass                |
| Mixer spout range [mm]  Material  Aerator  Aerator type  Aerator size | brass                |
| Mixer spout range [mm]  Material  Aerator  Aerator type               | brass                |
| Mixer spout range [mm]  Material  Aerator  Aerator type  Aerator size | brass                |