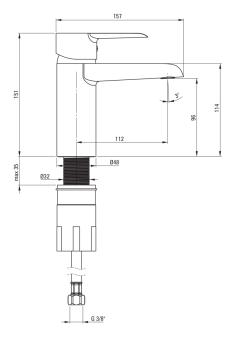

## Washbasin tap

% deante

**Product code**: BFCE020M **EAN**: 5908212098943

Color: chrome
Warranty [years]: 7

| Mixer                                                                 |                      |
|-----------------------------------------------------------------------|----------------------|
| Finish                                                                | chrome               |
| Material                                                              | brass                |
| Mixer type                                                            | single-handle, mixer |
| Installation method                                                   | standing             |
| Flow class [l/min]                                                    | Z - 4-9 l/min        |
| Acoustic group [db]                                                   | I (x ≤ 20)           |
| Mixer cartridge                                                       |                      |
| _                                                                     | 40 mm                |
| Ceramic cartridge size                                                |                      |
| Eco-click cartridge                                                   | Yes                  |
| Spout                                                                 |                      |
| Spout                                                                 |                      |
| Mixer spout range [mm]                                                | 112                  |
| •                                                                     | 112<br>brass         |
| Mixer spout range [mm]                                                |                      |
| Mixer spout range [mm] Material  Aerator                              |                      |
| Mixer spout range [mm] Material                                       | brass                |
| Mixer spout range [mm]  Material  Aerator  Aerator type  Aerator size | brass                |
| Mixer spout range [mm]  Material  Aerator  Aerator type               | brass                |
| Mixer spout range [mm]  Material  Aerator  Aerator type  Aerator size | brass                |