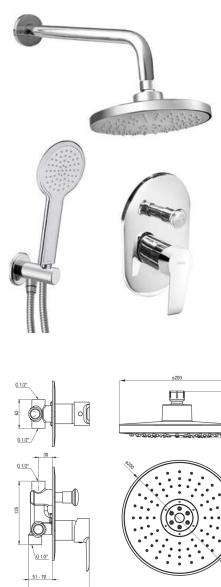

## CORIO Concealed shower set

Product code: BFCA044P EAN: 5907650821397 Color: chrome Warranty [years]: 7

## Mixer

| MIXEF                            |                            |
|----------------------------------|----------------------------|
| Mixer type                       | mixer, single-handle       |
| Installation method              | concealed                  |
| Acoustic group [db]              | l (x ≤ 20)                 |
| Spout                            |                            |
| Spout type                       | still                      |
| Range of shower/ bath spout [mm] | 360                        |
| Shower overhead                  |                            |
| Shape                            | round                      |
| Material                         | ABS                        |
| Number of functions              | 2                          |
| Stream type                      | rain, hydromassage         |
| Hand shower                      |                            |
| Number of functions              | 1                          |
| Stream type                      | rain                       |
| Hose                             |                            |
| Length [mm]                      | 1500                       |
| Braid type                       | extensible, double braided |
| Braid material                   | stainless steel            |
| Anti-twist                       | 1                          |
| Angled hose connector            |                            |
| Finish                           | chrome                     |
| Connection type                  | for the hose with hand     |
|                                  | shower holder              |
| Shape                            | round                      |
| Material                         | brass                      |
|                                  | Yes                        |
| Connection thread                | res                        |