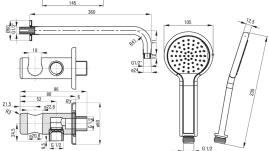

## CORIO Concealed shower set

Product code: BFCA044P EAN: 5907650821397 Color: chrome Warranty [years]: 7

## Mixer

| MIXEF                            |                            |
|----------------------------------|----------------------------|
| Mixer type                       | mixer, single-handle       |
| Installation method              | concealed                  |
| Acoustic group [db]              | l (x ≤ 20)                 |
| Spout                            |                            |
| Spout type                       | still                      |
| Range of shower/ bath spout [mm] | 360                        |
| Shower overhead                  |                            |
| Shape                            | round                      |
| Material                         | ABS                        |
| Number of functions              | 2                          |
| Stream type                      | rain, hydromassage         |
| Hand shower                      |                            |
| Number of functions              | 1                          |
| Stream type                      | rain                       |
| Hose                             |                            |
| Length [mm]                      | 1500                       |
| Braid type                       | extensible, double braided |
| Braid material                   | stainless steel            |
| Anti-twist                       | 1                          |
| Angled hose connector            |                            |
| Finish                           | chrome                     |
| Connection type                  | for the hose with hand     |
|                                  | shower holder              |
| Shape                            | round                      |
| Material                         | brass                      |
|                                  | Yes                        |
| Connection thread                | res                        |