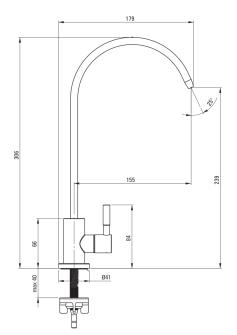

## Mixer

| Installation method                  | standing                          |
|--------------------------------------|-----------------------------------|
| Mixer type                           | for the water filter connection   |
|                                      | connection                        |
| Spout                                |                                   |
|                                      |                                   |
| Material                             | stainless steel                   |
| Material<br>Spout type<br>Spout type | stainless steel<br>sink<br>swivel |