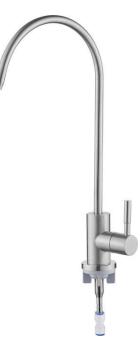

## Drinking water tap

Product code: BEZ\_F62F EAN: 5907650859383 Color: brushed steel Warranty [years]: 2

## Mixer

| Installation method                  | standing                          |
|--------------------------------------|-----------------------------------|
| Mixer type                           | for the water filter connection   |
|                                      | connection                        |
| Spout                                |                                   |
|                                      |                                   |
| Material                             | stainless steel                   |
| Material<br>Spout type<br>Spout type | stainless steel<br>sink<br>swivel |

## Features:

- Only the best materials, the quality of which has been confirmed by laboratory tests
- Innovative and easy to maintain brushed steel coating
- Dedicated cleaning agent, safe for cleaned surfaces