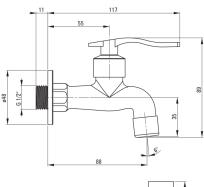

## Washbasin tap, wall-mounted

## Міхег

| Finish                                           | chrome           |
|--------------------------------------------------|------------------|
| Material                                         | brass            |
| Mixertype                                        | for cold water   |
| Installation method                              | wall-mounted     |
| Acoustic group [db]                              | II (20 < x ≤ 30) |
| <b>Mixer cartridge</b><br>Ceramic cartridge size | 1/2"             |
| Aerator                                          |                  |