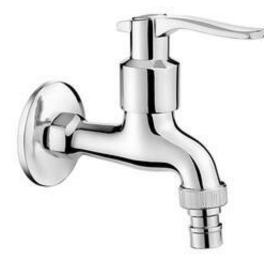

## Washbasin tap, wall-mounted

## Міхег

| Finish                                           | chrome           |
|--------------------------------------------------|------------------|
| Material                                         | brass            |
| Mixertype                                        | for cold water   |
| Installation method                              | wall-mounted     |
| Acoustic group [db]                              | II (20 < x ≤ 30) |
| <b>Mixer cartridge</b><br>Ceramic cartridge size | 1/2"             |
| Aerator                                          |                  |

## Features:

- The mixer body is made of the highest quality brass
- The mixer is equipped with a stream aerator
- Universal tap for cold or mixed water
- Only the best materials, the quality of which has been confirmed by laboratory tests
- Cleaning agent for fixtures in all colors available