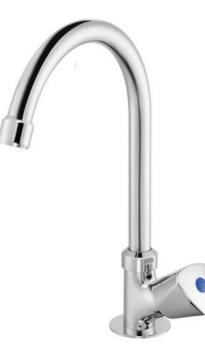

## Kitchen tap

Product code: BEZ\_062L EAN: 5907650873648 Color: chrome Warranty [years]: 2

|  | 197 |
|--|-----|
|  |     |
|  | 5   |

## Міхег chrome Finish Material brass, stainless steel for cold water, for mixed Mixer type water standing Installation method Acoustic group [db] $II(20 < x \le 30)$ Mixer cartridge Ceramic cartridge size 1/2" Spout Spout type swivel Mixer spout range [mm] 158 Material stainless steel

## Aerator

| Aerator type | honeycomb |
|--------------|-----------|
| Aerator size | M24       |

## Features:

- The mixer body is made of the highest quality brass
- The mixer is equipped with a stream aerator
- Universal tap for cold or mixed water
- The mounting sleeve facilitates the installation of the mixer
- Only the best materials, the quality of which has been confirmed by laboratory tests
- Cleaning agent for fixtures in all colors available