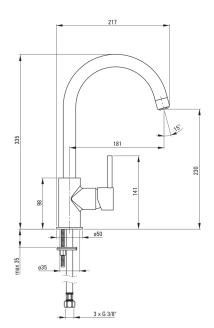

**Product code:** BEZ\_062H **EAN:** 5908212086193

**Color:** chrome **Warranty [years]:** 2

| Mixer                  |                  |
|------------------------|------------------|
| Finish                 | chrome           |
| Material               | brass            |
| Mixer type             | for the heaters  |
| Installation method    | standing         |
| Acoustic group [db]    | II (20 < x ≤ 30) |
| Mixer cartridge        |                  |
| Ceramic cartridge size | 35 mm            |
| Spout                  |                  |
| Spout type             | swivel           |
| Mixer spout range [mm] | 183              |
| Material               | brass            |
| Aerator                |                  |
| Aerator type           | other            |
| Aerator size           | M24              |
| Connecting hose        |                  |
| Length [mm]            | 500              |
| Installation thread    | 3/8"             |
| Connection thread      | M8               |