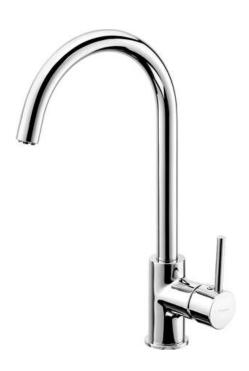

**Product code:** BEZ\_062H **EAN:** 5908212086193

**Color:** chrome **Warranty [years]:** 2

| Mixer                  |                  |
|------------------------|------------------|
| Finish                 | chrome           |
| Material               | brass            |
| Mixer type             | for the heaters  |
| Installation method    | standing         |
| Acoustic group [db]    | II (20 < x ≤ 30) |
| Mixer cartridge        |                  |
| Ceramic cartridge size | 35 mm            |
| Spout                  |                  |
| Spout type             | swivel           |
| Mixer spout range [mm] | 183              |
| Material               | brass            |
| Aerator                |                  |
| Aerator type           | other            |
| Aerator size           | M24              |
| Connecting hose        |                  |
| Length [mm]            | 500              |
| Installation thread    | 3/8"             |
| Connection thread      | M8               |

## Features:

- The mixer body is made of the highest quality brass
- The mixer is equipped with a stream aerator
- The mixer dedicated to a water heater
- The set includes 3 pieces of hoses 50 cm, M8x3/8"
- Only the best materials, the quality of which has been confirmed by laboratory tests
- Cleaning agent for fixtures in all colors available