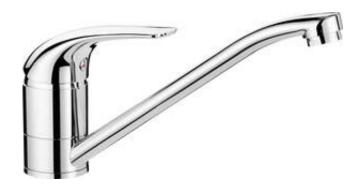

## Kitchen tap, low pressure

**Product code**: BEZ\_060H **EAN**: 5907650875314

Color: chrome
Warranty [years]: 2

| Mixer                  |                        |
|------------------------|------------------------|
| Finish                 | chrome                 |
| Material               | brass, stainless steel |
| Mixer type             | for the heaters        |
| Installation method    | standing               |
| Acoustic group [db]    | II (20 < x ≤ 30)       |
| Spout                  |                        |
|                        | and the last           |
| Spout type             | swivel                 |
| Mixer spout range [mm] | 214                    |
| Material               | stainless steel        |
| Aerator                |                        |
|                        | .1                     |
| Aerator type           | other                  |
| Aerator size           | M24                    |
| Connecting bose        |                        |
| Connecting hose        |                        |
| Length [mm]            | 500                    |
| Installation thread    | 3/8"                   |

## Features:

Connection thread

- The mixer body is made of the highest quality brass
- The mixer is equipped with a stream aerator
- The mixer dedicated to a water heater
- The set includes 3 pieces of hoses 50 cm, M8x3/8"
- Only the best materials, the quality of which has been confirmed by laboratory tests
- Cleaning agent for fixtures in all colors available