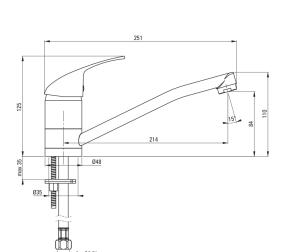

## Kitchen tap, low pressure

**Product code**: BEZ\_060H **EAN**: 5907650875314

Color: chrome
Warranty [years]: 2

| Mixer                  |                        |
|------------------------|------------------------|
| Finish                 | chrome                 |
| Material               | brass, stainless steel |
| Mixer type             | for the heaters        |
| Installation method    | standing               |
| Acoustic group [db]    | II (20 < x ≤ 30)       |
| Spout                  |                        |
|                        | and the last           |
| Spout type             | swivel                 |
| Mixer spout range [mm] | 214                    |
| Material               | stainless steel        |
| Aerator                |                        |
|                        | .1                     |
| Aerator type           | other                  |
| Aerator size           | M24                    |
| Connecting bose        |                        |
| Connecting hose        |                        |
| Length [mm]            | 500                    |
| Installation thread    | 3/8"                   |

M8