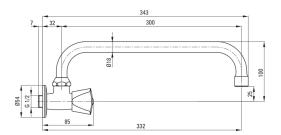

## Washbasin tap, wall-mounted

**Product code**: BEZ\_051L **EAN**: 5907650826279

Color: chrome
Warranty [years]: 2

| Mixer                  |                                 |
|------------------------|---------------------------------|
| Finish                 | chrome                          |
| Material               | brass, stainless steel          |
| Mixer type             | for cold water, for mixed water |
| Installation method    | wall-mounted                    |
| Acoustic group [db]    | II (20 < x ≤ 30)                |
| Mixer cartridge        |                                 |
| Ceramic cartridge size | 1/2"                            |
| Spout                  |                                 |
| Spout type             | swivel                          |
| Mixer spout range [mm] | 330                             |
| Material               | stainless steel                 |
| Aerator                |                                 |
| Aerator type           | honeycomb                       |
| Aerator size           | M22                             |