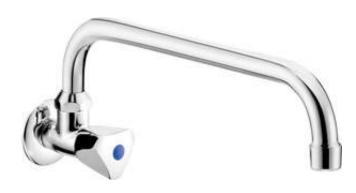

## Washbasin tap, wall-mounted

**Product code**: BEZ\_051L **EAN**: 5907650826279

Color: chrome
Warranty [years]: 2

| Mixer                  |                                 |
|------------------------|---------------------------------|
| Finish                 | chrome                          |
| Material               | brass, stainless steel          |
| Mixer type             | for cold water, for mixed water |
| Installation method    | wall-mounted                    |
| Acoustic group [db]    | II (20 < x ≤ 30)                |
| Mixer cartridge        |                                 |
| Ceramic cartridge size | 1/2"                            |
| Spout                  |                                 |
| Spout type             | swivel                          |
| Mixer spout range [mm] | 330                             |
| Material               | stainless steel                 |
| Aerator                |                                 |
| Aerator type           | honeycomb                       |
| Aerator size           | M22                             |

## Features:

- The mixer is equipped with a stream aerator
- Universal tap for cold or mixed water
- The mixer body is made of the highest quality brass
- Only the best materials, the quality of which has been confirmed by laboratory tests
- The offer includes a cleaning agent for fixtures in all colors