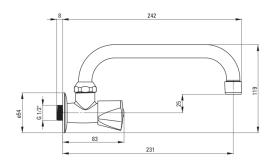

## Washbasin tap, wall-mounted

**Product code:** BEZ\_050L **EAN:** 5907650873600

Color: chrome
Warranty [years]: 2

| Mixer                  |                                 |
|------------------------|---------------------------------|
| Finish                 | chrome                          |
| Material               | brass, stainless steel          |
| Mixer type             | for cold water, for mixed water |
| Installation method    | wall-mounted                    |
| Acoustic group [db]    | II (20 < x ≤ 30)                |
| Mixer cartridge        |                                 |
| Ceramic cartridge size | 1/2"                            |
| Spout                  |                                 |
| Spout type             | swivel                          |
| Mixer spout range [mm] | 232                             |
| Material               | stainless steel                 |
| Aerator                |                                 |
| Aerator type           | honeycomb                       |
| Aerator size           | M22                             |