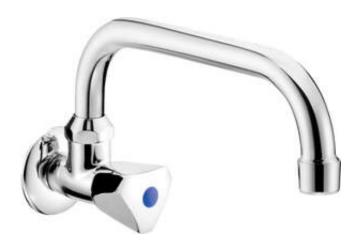

## Washbasin tap, wall-mounted

**Product code:** BEZ\_050L **EAN:** 5907650873600

Color: chrome
Warranty [years]: 2

| Mixer                  |                                 |
|------------------------|---------------------------------|
| Finish                 | chrome                          |
| Material               | brass, stainless steel          |
| Mixer type             | for cold water, for mixed water |
| Installation method    | wall-mounted                    |
| Acoustic group [db]    | II (20 < x ≤ 30)                |
| Mixer cartridge        |                                 |
| Ceramic cartridge size | 1/2"                            |
| Spout                  |                                 |
| Spout type             | swivel                          |
| Mixer spout range [mm] | 232                             |
| Material               | stainless steel                 |
| Aerator                |                                 |
| Aerator type           | honeycomb                       |
| Aerator size           | M22                             |