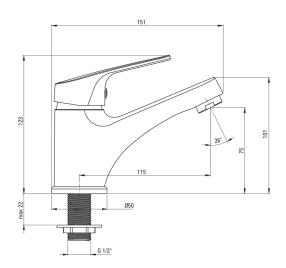

## Mixer

| Finish                 | chrome                    |
|------------------------|---------------------------|
| Material               | brass                     |
| Mixer type             | for cold water, for mixed |
|                        | water                     |
| Installation method    | standing                  |
| Acoustic group [db]    | II (20 < x ≤ 30)          |
| Mixer cartridge        |                           |
| •                      |                           |
| Ceramic cartridge size | 35 mm                     |
| Aerator                |                           |
|                        | basaucamb                 |
| Aerator type           | honeycomb                 |
| Aerator size           | M24                       |
|                        |                           |