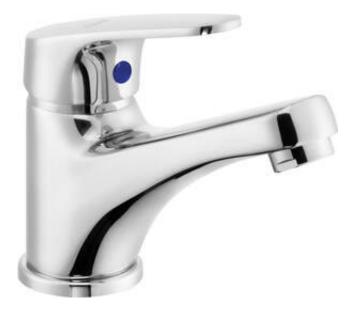

## Washbasin tap, with a lever

Product code: BEZ\_020L EAN: 5907650873662 Color: chrome Warranty [years]: 2

## Mixer

| Finish                 | chrome                    |
|------------------------|---------------------------|
| Material               | brass                     |
| Mixer type             | for cold water, for mixed |
|                        | water                     |
| Installation method    | standing                  |
| Acoustic group [db]    | II (20 < x ≤ 30)          |
| Mixer cartridge        |                           |
| •                      |                           |
| Ceramic cartridge size | 35 mm                     |
| Aerator                |                           |
|                        | basaucamb                 |
| Aerator type           | honeycomb                 |
| Aerator size           | M24                       |
|                        |                           |

## Features:

- The mixer body is made of the highest quality brass
- The mixer is equipped with a stream aerator
- Universal tap for cold or mixed water
- The mounting sleeve facilitates the installation of the mixer
- Only the best materials, the quality of which has been confirmed by laboratory tests
- The offer includes a cleaning agent for fixtures in all colors