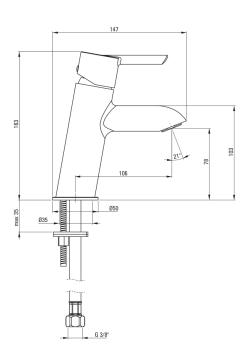

## Washbasin tap, low pressure

**Product code:** BEZ\_020H **EAN:** 5908212099766

Color: chrome
Warranty [years]: 2

| Mixer                  |                  |
|------------------------|------------------|
| Finish                 | chrome           |
| Material               | brass            |
| Mixer type             | for the heaters  |
| Installation method    | standing         |
| Acoustic group [db]    | II (20 < x ≤ 30) |
| Mixer cartridge        |                  |
| Ceramic cartridge size | 35 mm            |
|                        |                  |
| Aerator                | ath a            |
| Aerator type           | other            |
| Aerator size           | M24              |
| Connecting hose        |                  |
| Length [mm]            | 500              |
| Installation thread    | 3/8"             |
| Connection thread      | M8               |