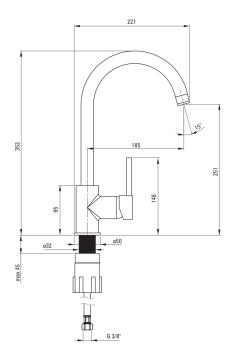

## MILIN Kitchen tap

**Product code:** BEU\_W62M **EAN:** 5908212036532

Color: bianco
Warranty [years]: 7

| Mixer                                                  |                      |
|--------------------------------------------------------|----------------------|
| Finish                                                 | bianco               |
| Material                                               | brass                |
| Mixer type                                             | single-handle, mixer |
| Installation method                                    | standing             |
| Flow class [Vmin]                                      | Z - 4-9 l/min        |
| Acoustic group [db]                                    | I (x ≤ 20)           |
| Mixer cartridge                                        |                      |
| Ceramic cartridge size                                 | 35 mm                |
| Spout                                                  |                      |
| Spout type                                             | swivel               |
| Mixer spout range [mm]                                 | 185                  |
| Material                                               | stainless steel      |
|                                                        |                      |
| Aerator                                                |                      |
|                                                        | honeycomb            |
| Aerator<br>Aerator type<br>Aerator size                | honeycomb<br>M22     |
| Aerator type Aerator size                              | •                    |
| Aerator type Aerator size  Connecting hose             | M22                  |
| Aerator type Aerator size  Connecting hose Length [mm] | M22<br>450           |
| Aerator type Aerator size  Connecting hose             | M22                  |