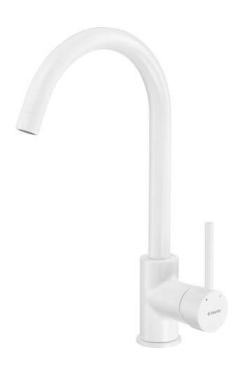

## MILIN Kitchen tap

**Product code:** BEU\_W62M **EAN:** 5908212036532

Color: bianco
Warranty [years]: 7

| Mixer                                                  |                      |
|--------------------------------------------------------|----------------------|
| Finish                                                 | bianco               |
| Material                                               | brass                |
| Mixer type                                             | single-handle, mixer |
| Installation method                                    | standing             |
| Flow class [Vmin]                                      | Z - 4-9 l/min        |
| Acoustic group [db]                                    | I (x ≤ 20)           |
| Mixer cartridge                                        |                      |
| Ceramic cartridge size                                 | 35 mm                |
| Spout                                                  |                      |
| Spout type                                             | swivel               |
| Mixer spout range [mm]                                 | 185                  |
| Material                                               | stainless steel      |
|                                                        |                      |
| Aerator                                                |                      |
|                                                        | honeycomb            |
| Aerator<br>Aerator type<br>Aerator size                | honeycomb<br>M22     |
| Aerator type Aerator size                              | •                    |
| Aerator type Aerator size  Connecting hose             | M22                  |
| Aerator type Aerator size  Connecting hose Length [mm] | M22<br>450           |
| Aerator type Aerator size  Connecting hose             | M22                  |

## Features:

- The mixer body is made of the highest quality brass
- The mixer is equipped with a stream aerator
- The mounting sleeve facilitates the installation of the mixer
- 45 cm connection hoses included
- Z flow class (4-9 L/min) allowing for water consumption reduction
- Only the best materials, the quality of which has been confirmed by laboratory tests
- Cleaning agent for fixtures in all colors available