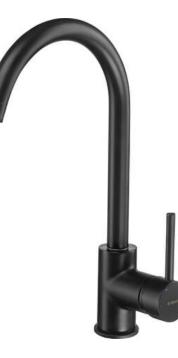

## MILIN Kitchen tap

Product code: BEU\_B62M EAN: 5908212039151 Color: nero Warranty [years]: 7

## Міхег Finish black Material brass single-handle, mixer Mixer type standing Installation method Flow class [l/min] Z - 4-9 l/min Acoustic group [db] $I(x \le 20)$ Mixer cartridge 35 mm Ceramic cartridge size Spout Spout type swivel Mixer spout range [mm] 185 Material stainless steel Aerator Aerator type honeycomb

## Features:

• The mixer body is made of the highest quality brass

- The mixer is equipped with a stream aerator
- The mounting sleeve facilitates the installation of the mixer
- 45 cm connection hoses included
- Z flow class (4-9 l/min) allowing for water consumption reduction
- Only the best materials, the quality of which has been confirmed by laboratory tests
- Cleaning agent for fixtures in all colors available