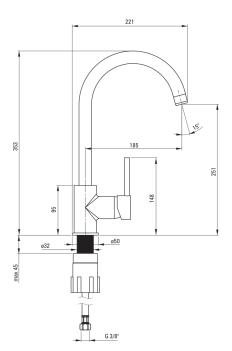

## Міхег Finish black Material brass single-handle, mixer Mixer type standing Installation method Flow class [l/min] Z - 4-9 l/min Acoustic group [db] $I(x \le 20)$ Mixer cartridge 35 mm Ceramic cartridge size Spout Spout type swivel Mixer spout range [mm] 185 Material stainless steel Aerator Aerator type honeycomb

| Aerator size        | M22  |
|---------------------|------|
| Connecting hose     |      |
| Length [mm]         | 450  |
| Installation thread | 3/8" |
| Connection thread   | M10  |

. ....